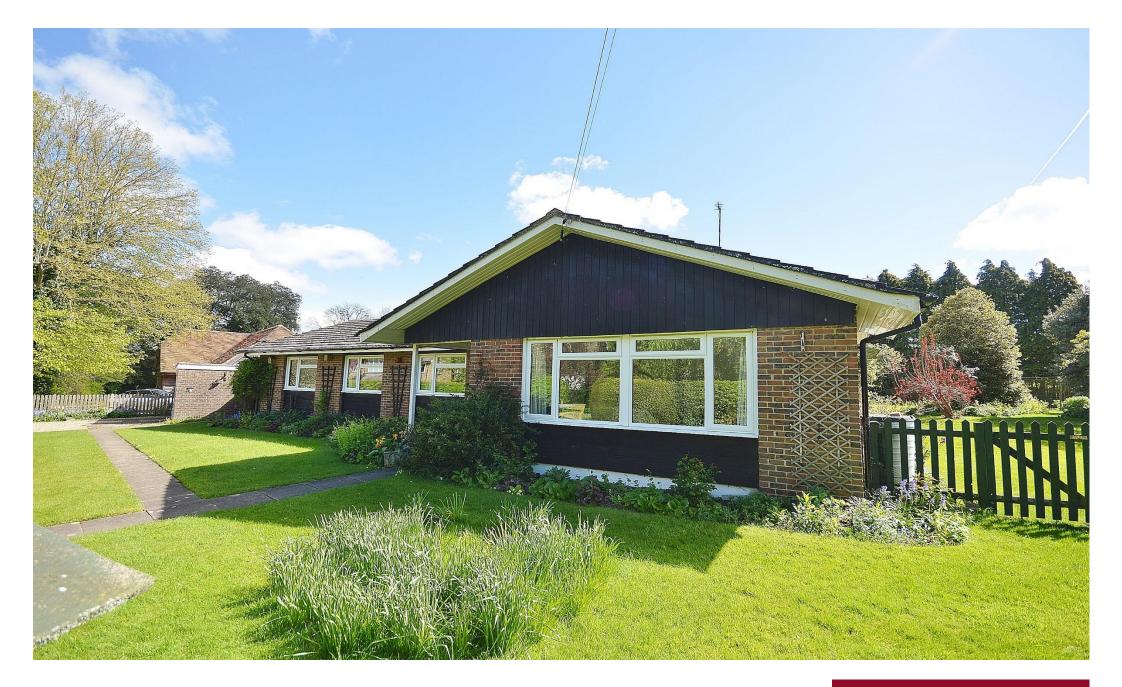

# Meadle Buckinghamshire HP17 9UD

A substantial detached bungalow in a quiet village location with an impressive garden

### **The Property**

A substantial four bedroom detached bungalow ideally positioned in a quiet village location with a fabulous mature garden on a plot of approaching half an acre. This lovely home is abundant in natural light and flows well with modern fixtures and fittings.

### Outside

The front garden is mostly enclosed being laid to lawn with access to the side and driveway parking leading to the detached double garage. The rear garden is hugely impressive with a large patio, expanse of lawn, mature trees, shrubs and hedging.