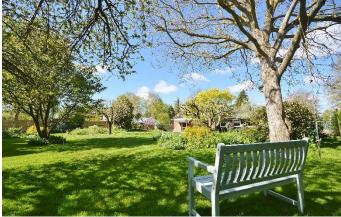

### Outside

The front garden is mostly enclosed being laid to lawn with access to the side and driveway parking leading to the detached double garage. The rear garden is hugely impressive with a large patio, expanse of lawn, mature trees, shrubs and hedging.