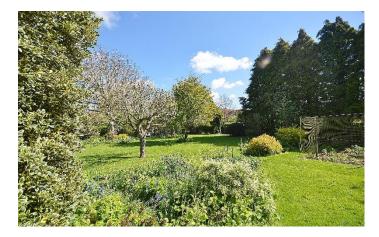

### Outside

The front garden is mostly enclosed being laid to lawn with access to the side and driveway parking leading to the detached double garage. The rear garden is hugely impressive with a large patio, expanse of lawn, mature trees, shrubs and hedging.