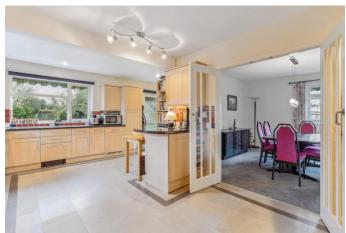

The accommodation comprises entrance hall leading to the generously proportioned sitting room with large windows, sliding doors to the garden and door to the dining room. The kitchen/breakfast room is an impressive space having been extended by the current owners and provides access to the garden with french doors to the dining room. There is a well equipped family bathroom with bath and separate shower. There are four bedrooms with the principal bedroom benefitting from fitted wardrobes and a large en suite.