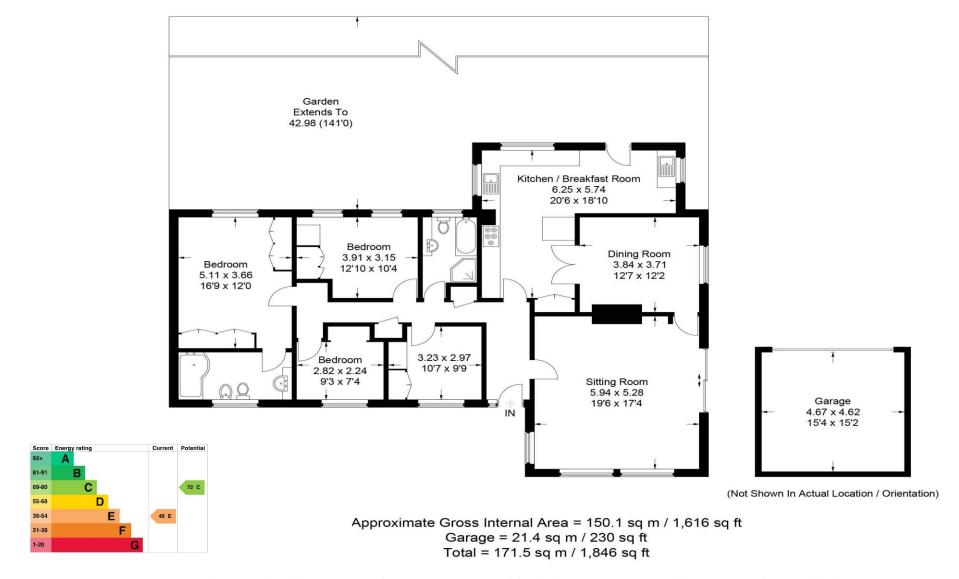

The accommodation comprises entrance hall leading to the generously proportioned sitting room with large windows, sliding doors to the garden and door to the dining room. The kitchen/breakfast room is an impressive space having been extended by the current owners and provides access to the garden with french doors to the dining room. There is a well equipped family bathroom with bath and separate shower. There are four bedrooms with the principal bedroom benefitting from fitted wardrobes and a large en suite.

Viewings Strictly by appointment only.

Tenure: Freehold

Council Tax: Band G

This plan is for layout guidance only. Not drawn to scale unless stated. Windows and door openings are approximate. Whilst every care is taken in the preparation of this plan, please check all dimensions, shapes and compass bearings before making any decisions reliant upon them. © CJ Property Marketing Ltd Produced for Tim Russ & Company