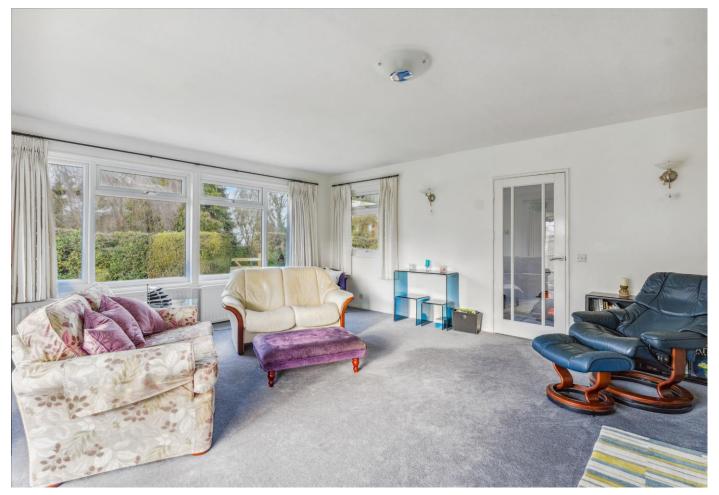

The accommodation comprises entrance hall leading to the generously proportioned sitting room with large windows, sliding doors to the garden and door to the dining room. The kitchen/breakfast room is an impressive space having been extended by the current owners and provides access to the garden with french doors to the dining room. There is a well equipped family bathroom with bath and separate shower. There are four bedrooms with the principal bedroom benefitting from fitted wardrobes and a large en suite.