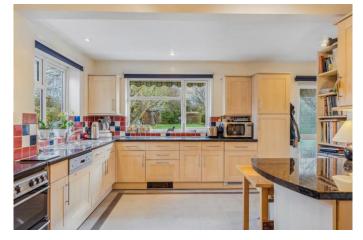

The accommodation comprises entrance hall leading to the generously proportioned sitting room with large windows, sliding doors to the garden and door to the dining room. The kitchen/breakfast room is an impressive space having been extended by the current owners and provides access to the garden with french doors to the dining room. There is a well equipped family bathroom with bath and separate shower. There are four bedrooms with the principal bedroom benefitting from fitted wardrobes and a large en suite.