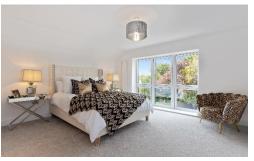

The craftmanship shines through, from the quality build to the expertly crafted bespoke furniture and a reassuring A rated energy performance rating.

In brief the accommodation comprises entrance hall, study, cloakroom, sitting room with wood burner and sliding doors to the garden. The kitchen/family room fully embraces the wow factor with a bespoke media wall and hand made kitchen with Quartz work surfaces. Bora induction hob with built in extractor. two built in ovens, steam oven, microwave oven and dishwasher, all Siemens. There are large sliding doors to the garden flooding this space in natural light. The utility room is accessed from the kitchen and is of the same high standard. This leads onto the boot room with access to the courtesy door to the garage. To the first floor can be found the luxury family bathroom with Duravit fittings, bedrooms one and two both benefit from stylish en-suites and full length windows, there are two further double bedrooms.