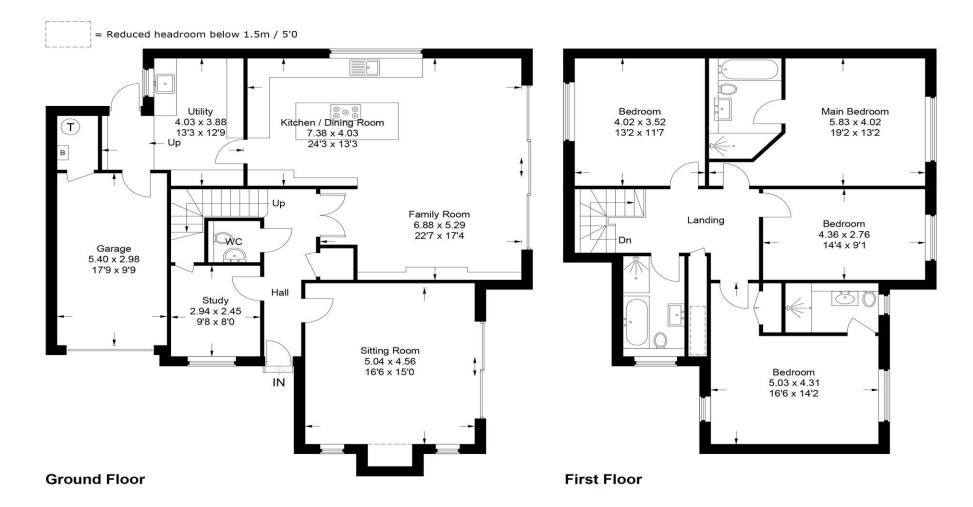

Approximate Gross Internal Area

Ground Floor = 122.5 sq m / 1,318 sq ft (Including Garage)

First Floor = 93.0 sq m / 1,001 sq ft

Total = 215.5 sq m / 2,319 sq ft

This plan is for layout guidance only. Not drawn to scale unless stated. Windows and door openings are approximate. Whilst every care is taken in the preparation of this plan, please check all dimensions, shapes and compass bearings before making any decisions reliant upon them.