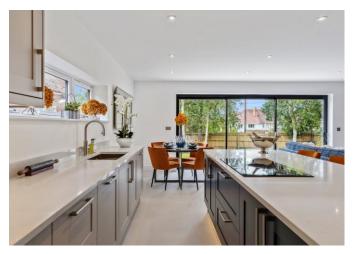

The craftmanship shines through, from the quality build to the expertly crafted bespoke furniture and a reassuring A rated energy performance rating.

In brief the accommodation comprises entrance hall, study, cloakroom, sitting room with wood burner and sliding doors to the garden. The kitchen/family room fully embraces the wow factor with a bespoke media wall and hand made kitchen with Quartz work surfaces. Bora induction hob with built in extractor. two built in ovens, steam oven, microwave oven and dishwasher, all Siemens. There are large sliding doors to the garden flooding this space in natural light. The utility room is accessed from the kitchen and is of the same high standard. This leads onto the boot room with access to the courtesy door to the garage. To the first floor can be found the luxury family bathroom with Duravit fittings, bedrooms one and two both benefit from stylish en-suites and full length windows, there are two further double bedrooms.