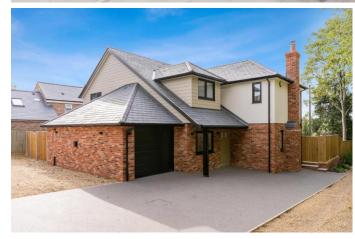

# Wycombe Road Princes Risborough, Buckinghamshire, HP27 0EY

An exquisite brand new four bedroom detached family home conveniently position for the town and mainline station

- EXQUISITE NEW HOME
- CLOSE TO TOWN AND STATION
- FOUR BEDROOMS
- FABULOUS KITCHEN/FAMILY ROOM
- BESPOKE KITCHEN
- SITTING ROOM
- UTILITY ROOM AND CLOAKROOM
- STUDY
- EN SUITE TO BEDROOM ONE & TWO
- LUXURY FAMILY BATHROOM
- GARAGE AND GARDENS
- TEN YEAR BUILDING WARRANTY

# **The Property**

An exquisite brand new four bedroom detached family home conveniently positioned for the town and mainline station. With attention paid to every detail this thoughtfully designed and remarkable home boasts light and spacious accommodation with a hugely impressive kitchen/family room at the rear.

The craftmanship shines through, from the quality build to the expertly crafted bespoke furniture and a reassuring A rated energy performance rating.

In brief the accommodation comprises entrance hall, study, cloakroom, sitting room with wood burner and sliding doors to the garden. The kitchen/family room fully embraces the wow factor with a bespoke media wall and hand made kitchen with Quartz work surfaces. Bora induction hob with built in extractor. two built in ovens, steam oven, microwave oven and dishwasher, all Siemens. There are large sliding doors to the garden flooding this space in natural light. The utility room is accessed from the kitchen and is of the same high standard. This leads onto the boot room with access to the courtesy door to the garage. To the first floor can be found the luxury family bathroom with Duravit fittings, bedrooms one and two both benefit from stylish en-suites and full length windows, there are two further double bedrooms.