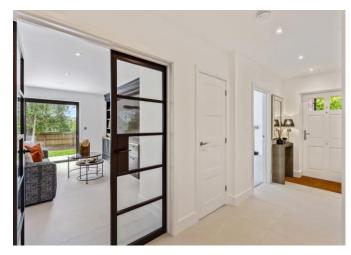

The craftmanship shines through, from the quality build to the expertly crafted bespoke furniture and a reassuring A rated energy performance rating.

In brief the accommodation comprises entrance hall, study, cloakroom, sitting room with wood burner and sliding doors to the garden. The kitchen/family room fully embraces the wow factor with a bespoke media wall and hand made kitchen with Quartz work surfaces. Bora induction hob with built in extractor. two built in ovens, steam oven, microwave oven and dishwasher, all Siemens. There are large sliding doors to the garden flooding this space in natural light. The utility room is accessed from the kitchen and is of the same high standard. This leads onto the boot room with access to the courtesy door to the garage. To the first floor can be found the luxury family bathroom with Duravit fittings, bedrooms one and two both benefit from stylish en-suites and full length windows, there are two further double bedrooms.