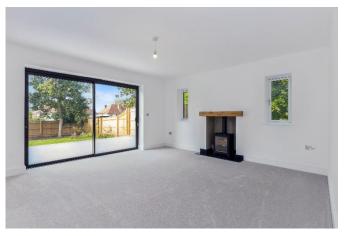

The craftmanship shines through, from the quality build to the expertly crafted bespoke furniture and a reassuring A rated energy performance rating.

In brief the accommodation comprises entrance hall, study, cloakroom, sitting room with wood burner and sliding doors to the garden. The kitchen/family room fully embraces the wow factor with a bespoke media wall and hand made kitchen with Quartz work surfaces. Bora induction hob with built in extractor. two built in ovens, steam oven, microwave oven and dishwasher, all Siemens. There are large sliding doors to the garden flooding this space in natural light. The utility room is accessed from the kitchen and is of the same high standard. This leads onto the boot room with access to the courtesy door to the garage. To the first floor can be found the luxury family bathroom with Duravit fittings, bedrooms one and two both benefit from stylish en-suites and full length windows, there are two further double bedrooms.