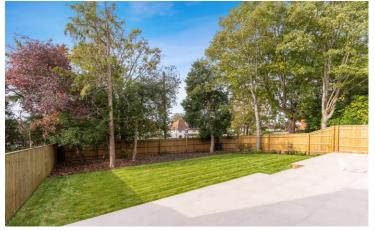

## Outside

There is driveway parking for several vehicles, electric car charger, garage with electric door. The rear gardens features a large porcelain patio, mature trees and lawn, additionally there are hot and cold outside taps.