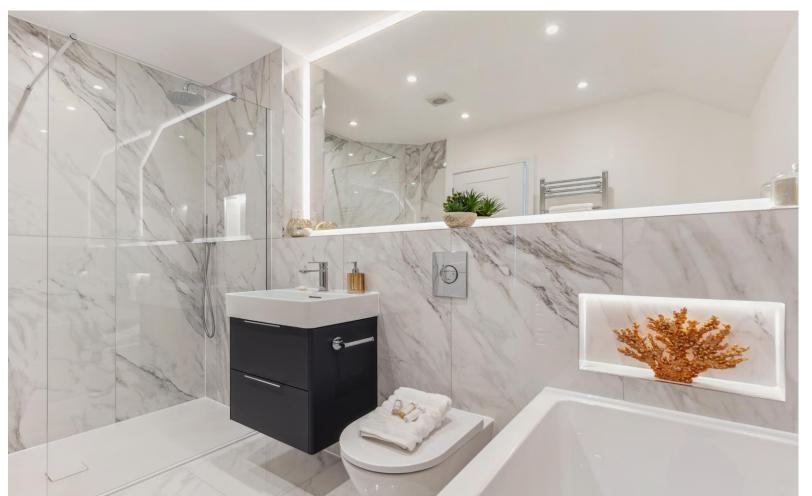

The craftmanship shines through, from the quality build to the expertly crafted bespoke furniture and a reassuring A rated energy performance rating.

In brief the accommodation comprises entrance hall, study, cloakroom, sitting room with wood burner and sliding doors to the garden. The kitchen/family room fully embraces the wow factor with a bespoke media wall and hand made kitchen with Quartz work surfaces. Bora induction hob with built in extractor. two built in ovens, steam oven, microwave oven and dishwasher, all Siemens. There are large sliding doors to the garden flooding this space in natural light. The utility room is accessed from the kitchen and is of the same high standard. This leads onto the boot room with access to the courtesy door to the garage. To the first floor can be found the luxury family bathroom with Duravit fittings, bedrooms one and two both benefit from stylish en-suites and full length windows, there are two further double bedrooms.