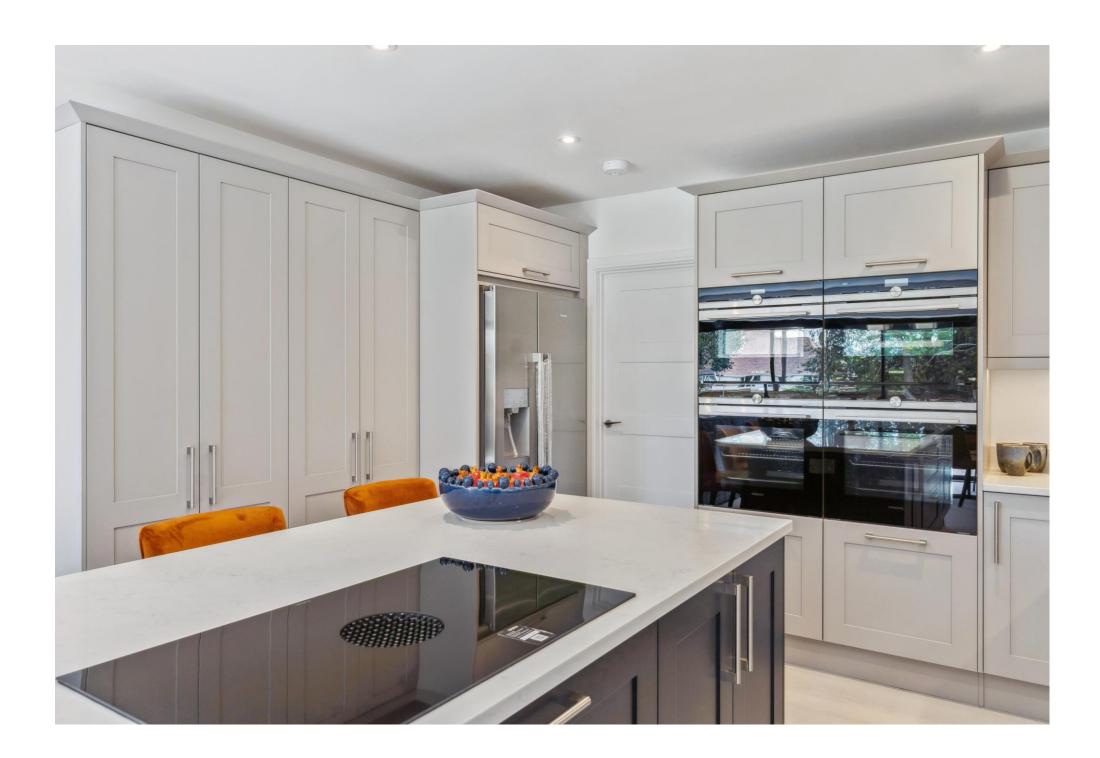

The craftmanship shines through, from the quality build to the expertly crafted bespoke furniture and a reassuring A rated energy performance rating.

In brief the accommodation comprises entrance hall, study, cloakroom, sitting room with wood burner and sliding doors to the garden. The kitchen/family room fully embraces the wow factor with a bespoke media wall and hand made kitchen with Quartz work surfaces. Bora induction hob with built in extractor. two built in ovens, steam oven, microwave oven and dishwasher, all Siemens. There are large sliding doors to the garden flooding this space in natural light. The utility room is accessed from the kitchen and is of the same high standard. This leads onto the boot room with access to the courtesy door to the garage. To the first floor can be found the luxury family bathroom with Duravit fittings, bedrooms one and two both benefit from stylish en-suites and full length windows, there are two further double bedrooms.