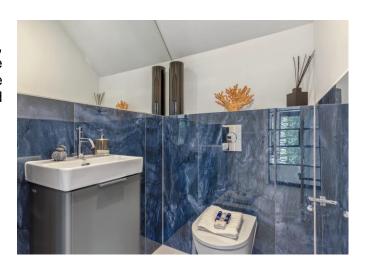

The craftmanship shines through, from the quality build to the expertly crafted bespoke furniture and a reassuring A rated energy performance rating.

In brief the accommodation comprises entrance hall, study, cloakroom, sitting room with wood burner and sliding doors to the garden. The kitchen/family room fully embraces the wow factor with a bespoke media wall and hand made kitchen with Quartz work surfaces. Bora induction hob with built in extractor. two built in ovens, steam oven, microwave oven and dishwasher, all Siemens. There are large sliding doors to the garden flooding this space in natural light. The utility room is accessed from the kitchen and is of the same high standard. This leads onto the boot room with access to the courtesy door to the garage. To the first floor can be found the luxury family bathroom with Duravit fittings, bedrooms one and two both benefit from stylish en-suites and full length windows, there are two further double bedrooms.