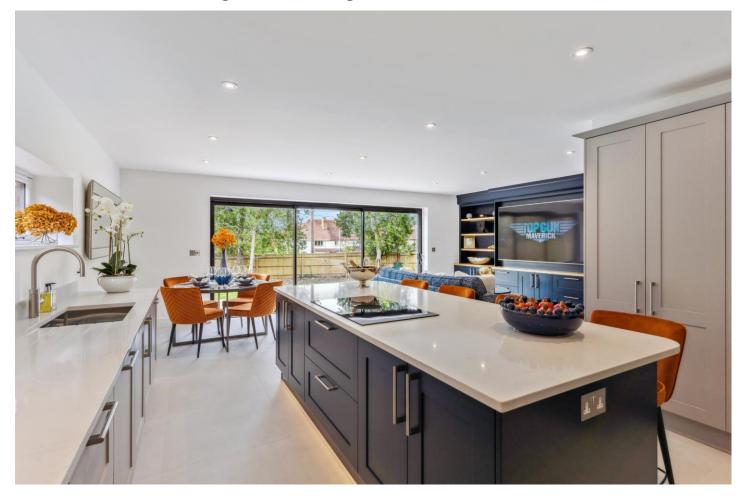

The craftmanship shines through, from the quality build to the expertly crafted bespoke furniture and a reassuring A rated energy performance rating.

In brief the accommodation comprises entrance hall, study, cloakroom, sitting room with wood burner and sliding doors to the garden. The kitchen/family room fully embraces the wow factor with a bespoke media wall and hand made kitchen with Quartz work surfaces. Bora induction hob with built in extractor. two built in ovens, steam oven, microwave oven and dishwasher, all Siemens. There are large sliding doors to the garden flooding this space in natural light. The utility room is accessed from the kitchen and is of the same high standard. This leads onto the boot room with access to the courtesy door to the garage. To the first floor can be found the luxury family bathroom with Duravit fittings, bedrooms one and two both benefit from stylish en-suites and full length windows, there are two further double bedrooms.