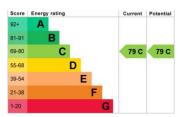

### Asking Price Of £235,000

Two-Bedroom Apartment 731 Sq. Ft. EPC Rating:- C No Upward Chain