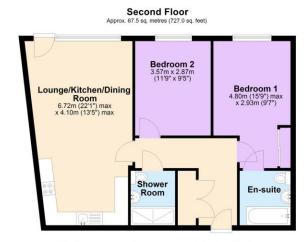

#### Floor Layout

Total area: approx. 67.5 sq. metres (727.0 sq. feet)

#### Total approx. floor area 731 sq ft (68 sq m)

Whilst every attempt has been made to ensure the accuracy of the floor plan contained here, measurements of doors, windows, rooms and any other items are approximate and no responsibility is taken for any error, omission, or mis-statement. This plan is for illustrative purposes only and should be used as such by any prospective purchaser. The services, systems and appliances shown have not been tested and no guarantee as to their operability or efficiency can be given. Made with Metropix ©2019.