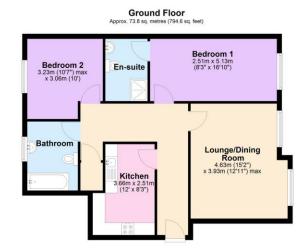

#### Floor Layout

Total area: approx. 73.8 sq. metres (794.6 sq. feet)

#### Total approx. floor area 794 sq ft (74 sq m)

Whilst every attempt has been made to ensure the accuracy of the floor plan contained here, measurements of doors, windows, rooms and any other items are approximate and no responsibility is taken for any error, omission, or mis-statement. This plan is for illustrative purposes only and should be used as such by any prospective purchaser. The services, systems and appliances shown have not been tested and no guarantee as to their operability or efficiency can be given. Made with Metropix ©2019.