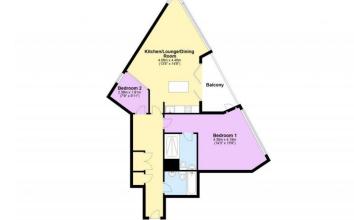

**Floor Layout** 

Whilst every attempt has been made to ensure the accuracy of the floor plan contained here, measurements of doors, windows, nooms and any other items are approximate and no responsibility is taken for any error, omission, or mis-statement. This plan is for illustrative purposes only and should be used as such by any prospective purchaser. The services, systems and appliances shown have not been tested and no guarantee as to their operability or efficiency can be given. Made with Metropix ©2019.

Twenty First Floor

Total area: approx. 77.4 sq. metres (832.9 sq. feet)