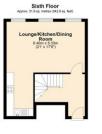

#### Floor Layout

Total area: approx. 81.6 sq. metres (878.1 sq. feet)

### Total approx. floor area 878 sq ft (82 sq m)

Whilst every attempt has been made to ensure the accuracy of the floor plan contained here, measurements of doors, windows, rooms and any other items are approximate and no responsibility is taken for any error, omission, or mis-statement. This plan is for illustrative purposes only and should be used as such by any prospective purchaser. The services, systems and appliances shown have not been tested and no guarantee as to their operability or efficiency can be given. Made with Metropix ©2019.