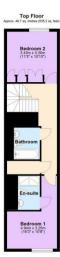

#### Floor Layout

Total area: approx. 81.6 sq. metres (878.1 sq. feet)

### Total approx. floor area 878 sq ft (82 sq m)

Whilst every attempt has been made to ensure the accuracy of the floor plan contained here, measurements of doors, windows, rooms and any other items are approximate and no responsibility is taken for any error, omission, or mis-statement. This plan is for illustrative purposes only and should be used as such by any prospective purchaser. The services, systems and appliances shown have not been tested and no guarantee as to their operability or efficiency can be given. Made with Metropix ©2019.