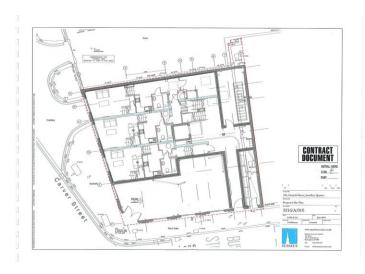

## Floor Layout

## Total approx. floor area 731 sq ft (68 sq m)

Whilst every attempt has been made to ensure the accuracy of the floor plan contained here, measurements of doors, windows, rooms and any other items are approximate and no responsibility is taken for any error, omission, or mis-statement. This plan is for illustrative purposes only and should be used as such by any prospective purchaser. The services, systems and appliances shown have not been tested and no guarantee as to their operability or efficiency can be given. Made with Metropix ©2019