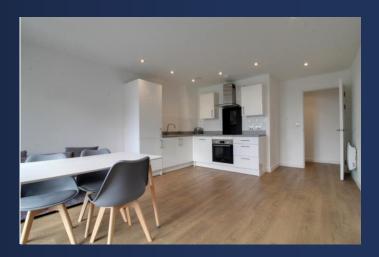

## **Property Description**

DESCRIPTION Coinpress Residence is a collection of 14 upscale apartments situated in the vibrant Jewellery Quarter. Each of these exceptional apartments features an entrance hallway, an open-plan living/dining area, and a kitchen with stunning floor-to-ceiling curved windows offering panoramic views of the cityscape. Additionally, the apartments include one double bedroom, and a family bathroom. Don't miss out on the opportunity to experience these remarkable living spaces.

Integrated oven

Integrated washer/dryer (or free standing within service cupboard on selected apartments)

Re-circulating cooker hood
Integrated fridge / freezer
Integrated dishwasher/wine cooler
Video phone entry system
Secure cycle store