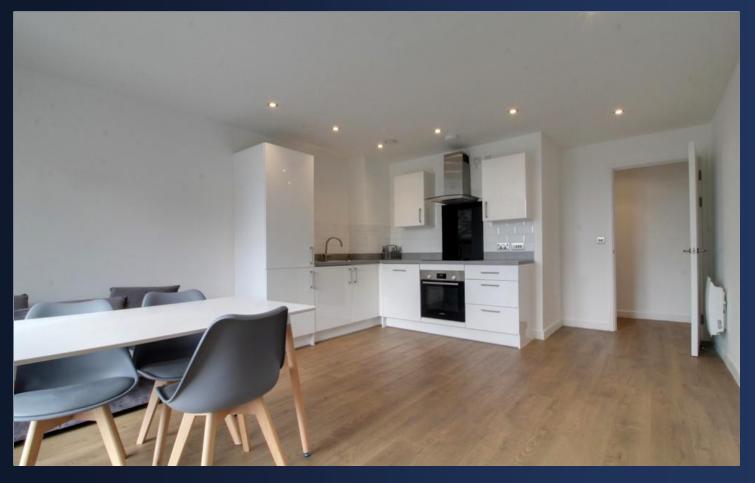

#### **Property Description**

DESCRIPTION Coinpress Residence is a collection of 14 upscale apartments situated in the vibrant Jewellery Quarter. Each of these exceptional apartments features an entrance hallway, an open-plan living/dining area, and a kitchen with stunning floor-to-ceiling curved windows offering panoramic views of the cityscape. Additionally, the apartments include one double bedroom, and a family bathroom. Don't miss out on the opportunity to experience these remarkable living spaces.

SPECIFICATION Brushed metal switch & socket plates (with USB charging points in kitchen, living area and bedroom Electric radiator (with WIFI control) Satellite TV, telephone, radio sockets to living room (Sky Q ready) Integrated oven Integrated oven Integrated washer / dryer (or free standing within service cupboard on selected apartments) Four ring ceramic hob Re-circulating cooker hood Integrated fridge / freezer Integrated dishwasher / wine cooler Video phone entry system Secure cycle store