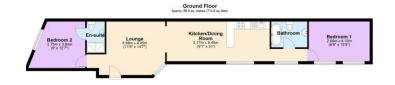

### Total approx. floor area 710 sq ft (66 sq m)

**Floor Layout** 

Whilst every att empt has been made to ensure the accuracy of the floor plan contained here, measurements of doors, windows, rooms and any other items are approximate and no responsibility is taken for any error, omission, or mis-statement. This plan is for illustrative purposes only and shauld be used as such by any prospective purchaser. The services, systems and appliances shown have not been tested and no guarantee as to their operability or efficiency can be given. Made with Metropix ©2019.

Total area: approx. 66.0 sq. metres (710.8 sq. feet)