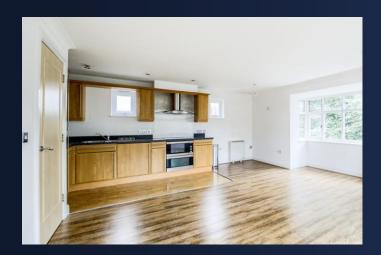

Briefly comprising of; spacious entrance hallway with storage cupboard and doors leading to all rooms. Open plan kitchen/living area, two large double bedrooms and large family bathroom with separate bath and shower.