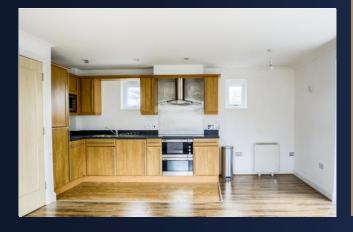

Briefly comprising of; spacious entrance hallway with storage cupboard and doors leading to all rooms. Open plan kitchen/living area, two large double bedrooms and large family bathroom with separate bath and shower.