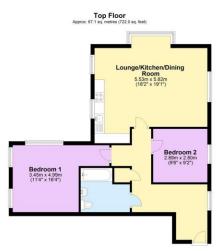

## Floor Layout

Total area: approx. 67.1 sq. metres (722.0 sq. feet)

## Total approx. floor area 722 sq ft (67 sq m)

Whilst every attempt has been made to ensure the accuracy of the floor plan contained here, measurements of doors, windows, nooms and any other items are approximate and no responsibility is taken for any error, omission, or mis-statement. This plan is for illustrative purposes only and should be used as such by any prospective purchaser. The services, systems and appliances shown have not been tested and no guarantee as to their operability or efficiency can be given. Made with Metropix ©2019.