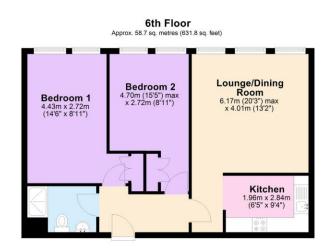

## Total approx. floor area 631 sq ft (59 sq m)

Whilst every attempt has been made to ensure the accuracy of the floor plan contained here, measurements of doors, windows, nooms and any other items are approximate and no responsibility is taken for any error, omission, or mis-statement. This plan is for illustrative purposes only and should be used as such by any prospective purchaser. The services, systems and appliances shown have not been tested and no guarantee as to their operability or efficiency can be given. Made with Metropix © 2019.

#### **Floor Layout**

Total area: approx. 58.7 sq. metres (631.8 sq. feet)