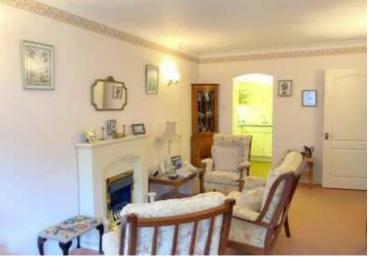

# LOUNGE/DINING ROOM

6.70m x 3.10m (22'0" x 10'2") Maximum into bay window, modern fire surround with electric fire, t.v. Point, 4 wall light points, electric panel heater, coved ceiling, UPVC double glazed bay window, arch to:-

# **RESIDENTS LOUNGE**

With comfortable seating for residents and their guests, En-suite kitchen for residents coffee morning etc.