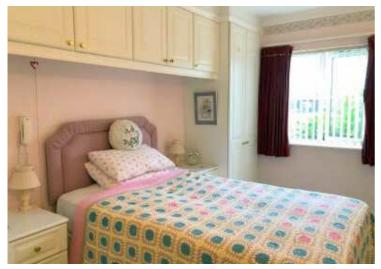

### **BEDROOM 1**

4.28m x 2.72m (14'1" x 8'11") Including fitted double wardrobes and top cupboards with bedside cabinets, t.v. Point, 2 wall light points, electric panel heater, UPVC double glazed window.