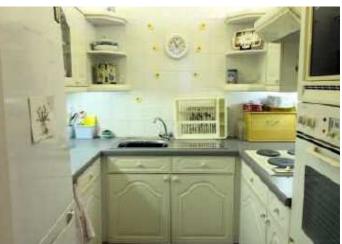

### **KITCHEN**

2.12m x 2.09m (6'11" x 6'10") Fitted base, wall, drawer, glass fronted and corner display shelving in white, round edged worktops, inset single drainer sink unit with mixer taps, integrated 4 ring electric hob and cooker hood over, electric oven and microwave, under unit lighting, wall tiling, coved ceiling.