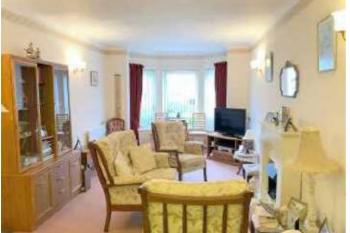

# LOUNGE/DINING ROOM

6.70m x 3.10m (22'0" x 10'2") Maximum into bay window, modern fire surround with electric fire, t.v. Point, 4 wall light points, electric panel heater, coved ceiling, UPVC double glazed bay window, arch to:-