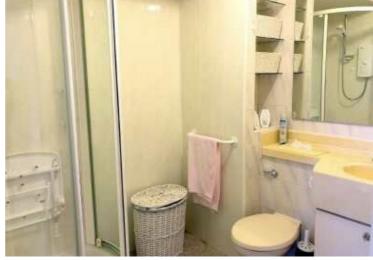

# **THREE-PIECE SHOWER ROOM**

Shower stall with electric Mira shower, vanity wash hand basin, corner display shelving, w.c., heated towel rail, extractor fan, recessed lighting.