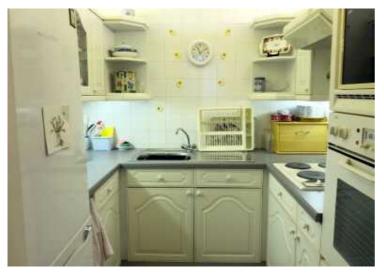

### **KITCHEN**

2.12m x 2.09m (6'11" x 6'10") Fitted base, wall, drawer, glass fronted and corner display shelving in white, round edged worktops, inset single drainer sink unit with mixer taps, integrated 4 ring electric hob and cooker hood over, electric oven and microwave, under unit lighting, wall tiling, coved ceiling.