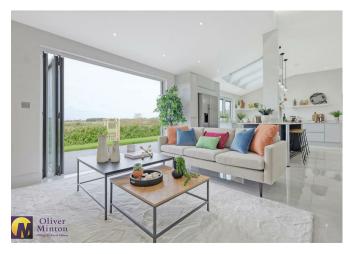

## Description

The property has been converted to an exceptionally high standard and the kitchen has been equipped with all white goods to include range cooker with induction hob, large fridge/freezer and Italian 'Carrara' worktops. There are integrated blinds to all doors and windows and solar controlled electric velux roof blinds. All flooring, both internal and external is porcelain with oil fired underfloor heating to ground floor with individual room stats and conventional radiators to the upper floor. Negative pressure construction has been used to achieve a high U value and all internal doors are of solid soundproof construction. The windows to the south elevation have been double glazed with smoked glass and all windows are tilt and turn operation. Low energy lighting is present throughout. The property has been fully wired for full data connection with super fast fibre optic broadband available if required. This is a fabulous unique property set in an idyllic location and must be viewed to be truly appreciated. The ground floor accommodation offers a truly magnificent open plan kitchen/living area with bi-fold doors leading to the patio and garden. On the ground floor there are also three bedrooms, all with fully tiled en-suites and a utility area with WC. An impressive glass panelled staircase leads to the upper floor where there is a balcony with panoramic views over the adjoining paddock (potentailly available for purchase by separate negotiation) and open countryside beyond, an office/study area, master bedroom with en suite and dressing area. There is also a further spiral staircase leading to a glass panelled mezzanine area. The gated driveway parking for several cars is complemented by a large double garage size section of a nearby storage barn with double doors to front.