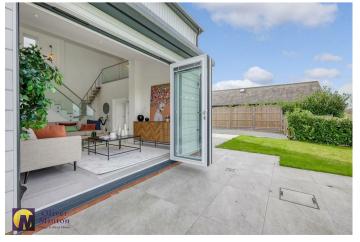

# Paddock View Arches Hall Stud, Latchford, Standon, Hertfordshire, SG11 1QY £1,095,000

Oliver Minton Village & Rural Homes are delighted to bring to the market this stunning 4 Bedroom/ 4 Bathroom Barn Conversion which was been built to an exceptionally high standard, just a couple of years ago. This luxurious family home offers stunning, well designed accommodation throughout and boasts a wealth of high specification features combined with a stylish, modern interior. The CHAIN FREE property has gated access and provides secure parking for several vehicles, complemented by a large double garage size section of a nearby storage barn with double doors to front. The depth of the garden has recently been extended and backs directly onto paddocks, with fantastic views to be enjoyed particularly from the first floor balcony/terrace.

## Description

The property has been converted to an exceptionally high standard and the kitchen has been equipped with all white goods to include range cooker with induction hob, large fridge/freezer and Italian 'Carrara' worktops. There are integrated blinds to all doors and windows and solar controlled electric velux roof blinds. All flooring, both internal and external is porcelain with oil fired underfloor heating to ground floor with individual room stats and conventional radiators to the upper floor. Negative pressure construction has been used to achieve a high U value and all internal doors are of solid soundproof construction. The windows to the south elevation have been double glazed with smoked glass and all windows are tilt and turn operation. Low energy lighting is present throughout. The property has been fully wired for full data connection with super fast fibre optic broadband available if required. This is a fabulous unique property set in an idyllic location and must be viewed to be truly appreciated. The ground floor accommodation offers a truly magnificent open plan kitchen/living area with bi-fold doors leading to the patio and garden. On the ground floor there are also three bedrooms, all with fully tiled en-suites and a utility area with WC. An impressive glass panelled staircase leads to the upper floor where there is a balcony with panoramic views over the adjoining paddock (potentailly available for purchase by separate negotiation) and open countryside beyond, an office/study area, master bedroom with en suite and dressing area. There is also a further spiral staircase leading to a glass panelled mezzanine area. The gated driveway parking for several cars is complemented by a large double garage size section of a nearby storage barn with double doors to front.