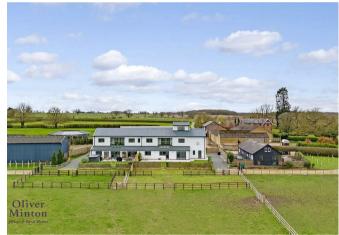

# Paddock View Arches Hall Stud, Latchford, Standon, Hertfordshire, SG11 1QY £1,095,000

Oliver Minton Village & Rural Homes are delighted to bring to the market this stunning 4 Bedroom/ 4 Bathroom Barn Conversion which was been built to an exceptionally high standard, just a couple of years ago. This luxurious family home offers stunning, well designed accommodation throughout and boasts a wealth of high specification features combined with a stylish, modern interior. The CHAIN FREE property has gated access and provides secure parking for several vehicles, complemented by a large double garage size section of a nearby storage barn with double doors to front. The depth of the garden has recently been extended and backs directly onto paddocks, with fantastic views to be enjoyed particularly from the first floor balcony/terrace.

## Description

The property has been converted to an exceptionally high standard and the kitchen has been equipped with all white goods to include range cooker with induction hob, large fridge/freezer and Italian 'Carrara' worktops. There are integrated blinds to all doors and windows and solar controlled electric velux roof blinds. All flooring, both internal and external is porcelain with oil fired underfloor heating to ground floor with individual room stats and conventional radiators to the upper floor. Negative pressure construction has been used to achieve a high U value and all internal doors are of solid soundproof construction. The windows to the south elevation have been double glazed with smoked glass and all windows are tilt and turn operation. Low energy lighting is present throughout. The property has been fully wired for full data connection with super fast fibre optic broadband available if required. This is a fabulous unique property set in an idyllic location and must be viewed to be truly appreciated. The ground floor accommodation offers a truly magnificent open plan kitchen/living area with bi-fold doors leading to the patio and garden. On the ground floor there are also three bedrooms, all with fully tiled en-suites and a utility area with WC. An impressive glass panelled staircase leads to the upper floor where there is a balcony with panoramic views over the adjoining paddock (potentailly available for purchase by separate negotiation) and open countryside beyond, an office/study area, master bedroom with en suite and dressing area. There is also a further spiral staircase leading to a glass panelled mezzanine area. The gated driveway parking for several cars is complemented by a large double garage size section of a nearby storage barn with double doors to front.

#### LOCATION

Paddock View presents a rare opportunity to purchase a luxurious, recently built 4 Bedroom Barn Conversion in the grounds of Arches Hall Stud which has been used over many years as a private stud farm. The property is located towards the end of a quiet country road, which finishes at the peaceful hamlet of Latchford. This location, whilst allowing a great degree of seclusion is a short drive from the A120, providing fast access to the M11 and hence good transport links the M25 and Stansted Airport. There are also a choice of mainline stations in the vicinity with speedy links to central London. Schooling is excellent with many private and public schools to choose from.