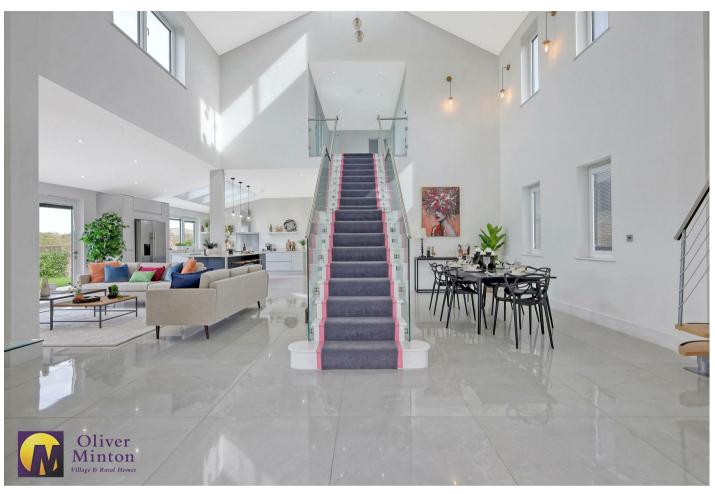

## Description

The property has been converted to an exceptionally high standard and the kitchen has been equipped with all white goods to include range cooker with induction hob, large fridge/freezer and Italian 'Carrara' worktops. There are integrated blinds to all doors and windows and solar controlled electric velux roof blinds. All flooring, both internal and external is porcelain with oil fired underfloor heating to ground floor with individual room stats and conventional radiators to the upper floor. Negative pressure construction has been used to achieve a high U value and all internal doors are of solid soundproof construction. The windows to the south elevation have been double glazed with smoked glass and all windows are tilt and turn operation. Low energy lighting is present throughout. The property has been fully wired for full data connection with super fast fibre optic broadband available if required. This is a fabulous unique property set in an idyllic location and must be viewed to be truly appreciated. The ground floor accommodation offers a truly magnificent open plan kitchen/living area with bi-fold doors leading to the patio and garden. On the ground floor there are also three bedrooms, all with fully tiled en-suites and a utility area with WC. An impressive glass panelled staircase leads to the upper floor where there is a balcony with panoramic views over the adjoining paddock (potentailly available for purchase by separate negotiation) and open countryside beyond, an office/study area, master bedroom with en suite and dressing area. There is also a further spiral staircase leading to a glass panelled mezzanine area. The gated driveway parking for several cars is complemented by a large double garage size section of a nearby storage barn with double doors to front.