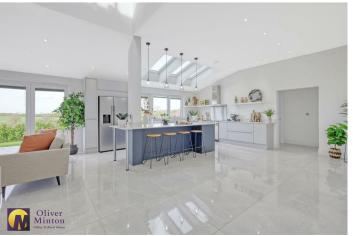

## Description

The property has been converted to an exceptionally high standard and the kitchen has been equipped with all white goods to include range cooker with induction hob, large fridge/freezer and Italian 'Carrara' worktops. There are integrated blinds to all doors and windows and solar controlled electric velux roof blinds. All flooring, both internal and external is porcelain with oil fired underfloor heating to ground floor with individual room stats and conventional radiators to the upper floor. Negative pressure construction has been used to achieve a high U value and all internal doors are of solid soundproof construction. The windows to the south elevation have been double glazed with smoked glass and all windows are tilt and turn operation. Low energy lighting is present throughout. The property has been fully wired for full data connection with super fast fibre optic broadband available if required. This is a fabulous unique property set in an idyllic location and must be viewed to be truly appreciated. The ground floor accommodation offers a truly magnificent open plan kitchen/living area with bi-fold doors leading to the patio and garden. On the ground floor there are also three bedrooms, all with fully tiled en-suites and a utility area with WC. An impressive glass panelled staircase leads to the upper floor where there is a balcony with panoramic views over the adjoining paddock (potentailly available for purchase by separate negotiation) and open countryside beyond, an office/study area, master bedroom with en suite and dressing area. There is also a further spiral staircase leading to a glass panelled mezzanine area. The gated driveway parking for several cars is complemented by a large double garage size section of a nearby storage barn with double doors to front.