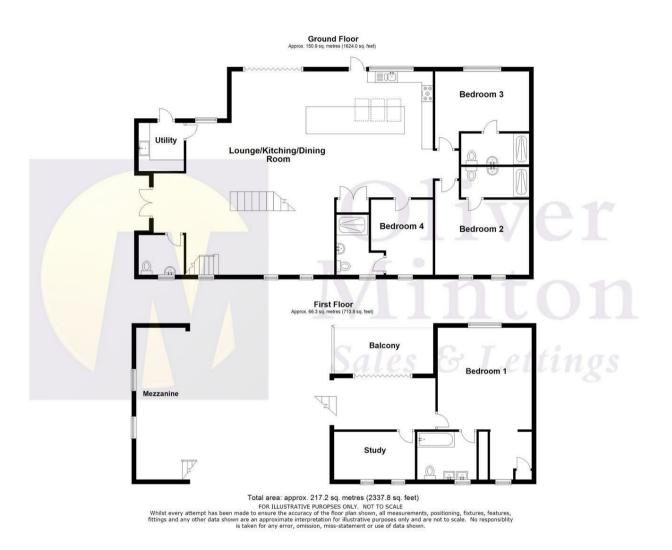

**Floor Plans** 

## Description

The property has been converted to an exceptionally high standard and the kitchen has been equipped with all white goods to include range cooker with induction hob, large fridge/freezer and Italian 'Carrara' worktops. There are integrated blinds to all doors and windows and solar controlled electric velux roof blinds. All flooring, both internal and external is porcelain with oil fired underfloor heating to ground floor with individual room stats and conventional radiators to the upper floor. Negative pressure construction has been used to achieve a high U value and all internal doors are of solid soundproof construction. The windows to the south elevation have been double glazed with smoked glass and all windows are tilt and turn operation. Low energy lighting is present throughout. The property has been fully wired for full data connection with super fast fibre optic broadband available if required. This is a fabulous unique property set in an idyllic location and must be viewed to be truly appreciated. The ground floor accommodation offers a truly magnificent open plan kitchen/living area with bi-fold doors leading to the patio and garden. On the ground floor there are also three bedrooms, all with fully tiled en-suites and a utility area with WC. An impressive glass panelled staircase leads to the upper floor where there is a balcony with panoramic views over the adjoining paddock (potentailly available for purchase by separate negotiation) and open countryside beyond, an office/study area, master bedroom with en suite and dressing area. There is also a further spiral staircase leading to a glass panelled mezzanine area. The gated driveway parking for several cars is complemented by a large double garage size section of a nearby storage barn with double doors to front.