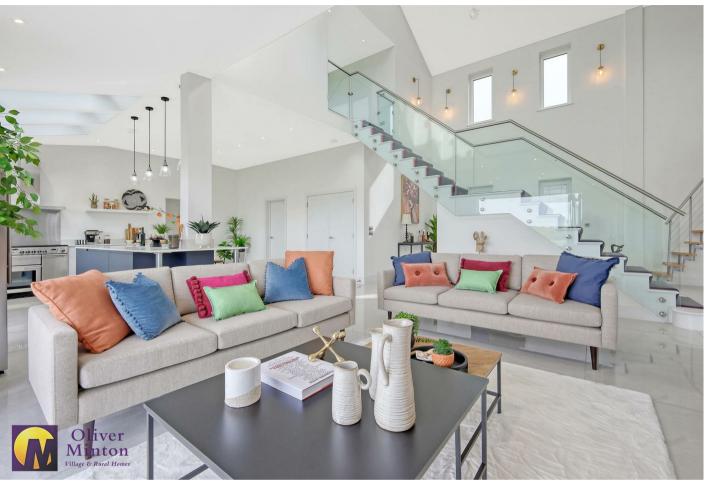

## Description

The property has been converted to an exceptionally high standard and the kitchen has been equipped with all white goods to include range cooker with induction hob, large fridge/freezer and Italian 'Carrara' worktops. There are integrated blinds to all doors and windows and solar controlled electric velux roof blinds. All flooring, both internal and external is porcelain with oil fired underfloor heating to ground floor with individual room stats and conventional radiators to the upper floor. Negative pressure construction has been used to achieve a high U value and all internal doors are of solid soundproof construction. The windows to the south elevation have been double glazed with smoked glass and all windows are tilt and turn operation. Low energy lighting is present throughout. The property has been fully wired for full data connection with super fast fibre optic broadband available if required. This is a fabulous unique property set in an idyllic location and must be viewed to be truly appreciated. The ground floor accommodation offers a truly magnificent open plan kitchen/living area with bi-fold doors leading to the patio and garden. On the ground floor there are also three bedrooms, all with fully tiled en-suites and a utility area with WC. An impressive glass panelled staircase leads to the upper floor where there is a balcony with panoramic views over the adjoining paddock (potentailly available for purchase by separate negotiation) and open countryside beyond, an office/study area, master bedroom with en suite and dressing area. There is also a further spiral staircase leading to a glass panelled mezzanine area. The gated driveway parking for several cars is complemented by a large double garage size section of a nearby storage barn with double doors to front.