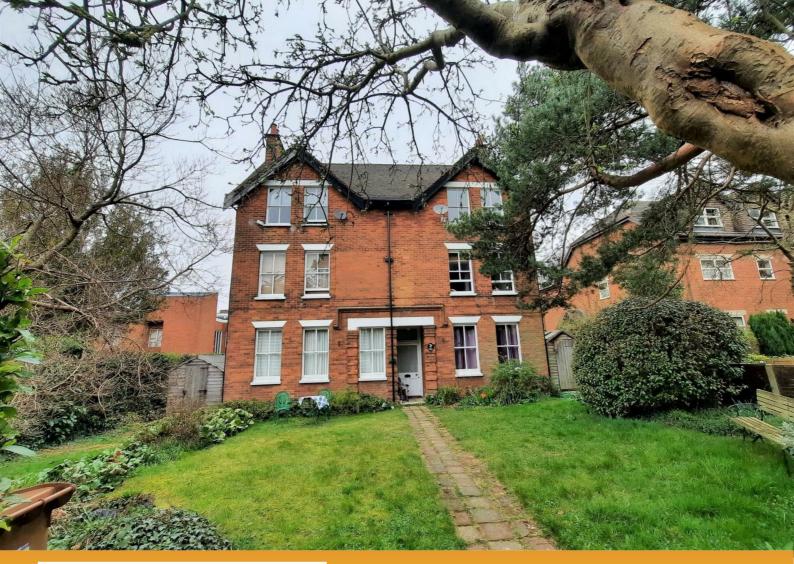

Warwick Road,
Bishop's Stortford
Hertfordshire CM23 5NL
£950 Per Calendar Month

UNFURNISHED well presented 1 bedroom top floor apartment situated within a superb location and walking distance of the mainline station and town centre. The accommodation comprises entrance hall, living/dining area, fitted kitchen with white goods (tenant to provide own fridge freezer), double bedroom and bathroom with electric shower. The property also benefits from an allocated parking space and access to the well maintained communal gardens. NO PETS. AVAILABLE NOW