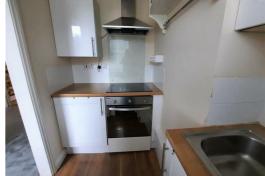

Warwick Road,
Bishop's Stortford
Hertfordshire CM23 5NL
£950 Per Calendar Month

UNFURNISHED well presented 1 bedroom top floor apartment situated within a superb location and walking distance of the mainline station and town centre. The accommodation comprises entrance hall, living/dining area, fitted kitchen with white goods (tenant to provide own fridge freezer), double bedroom and bathroom with electric shower. The property also benefits from an allocated parking space and access to the well maintained communal gardens. NO PETS. AVAILABLE NOW