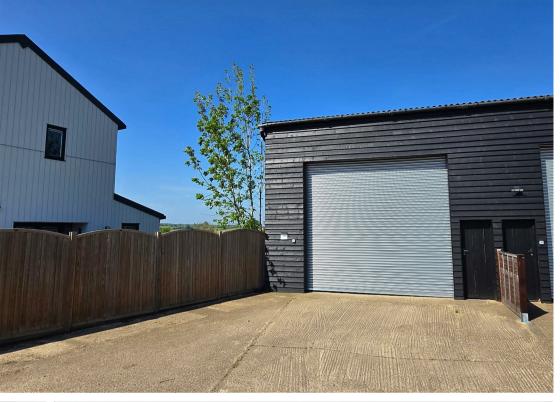

# The Enclosure, Arches Hall Latchford, Nr Standon, SG11 1QY

Oliver Minton Village & Rural Homes are delighted to offer this stunning semidetached barn conversion, superbly appointed within the Arches Hall farm complex. 'The Enclosure' is a wonderful 4 bedroom, 4 bathroom semi-detached 'character' home, built to an exceptionally high standard in 2020. This luxurious family home offers superb, well-designed accommodation throughout and boasts a wealth of high specification features combined with a stylish, modern interior. The ground floor offers a magnificent open plan kitchen/living area with two sets of bi-fold doors leading to a the secluded garden and patio. On the ground floor there are two bedrooms, both with en-suites and a utility area with WC. An impressive glass panelled staircase leads to the upper floor where there is a balcony with panoramic views over open paddocks & countryside, an office/study area, master bedroom with en suite and dressing area. There is one further bedroom and a separate family bathroom. The gated driveway provides parking for several cars and is complemented by a large double garage size section of a nearby storage barn with double doors to front. The super garden back directly on to paddocks, where further land and the large semi-detached open barn is available by separate negotiation.