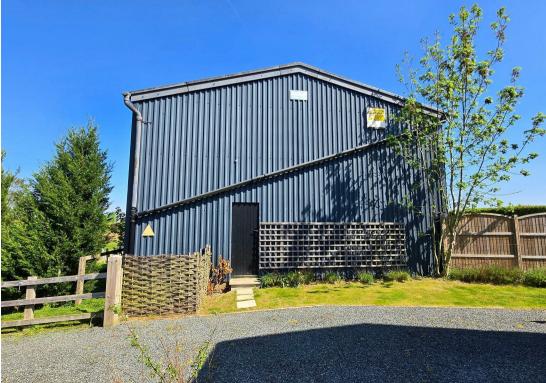

# The Enclosure, Arches Hall Latchford, Nr Standon, SG11 1QY

Oliver Minton Village & Rural Homes are delighted to offer this stunning semidetached barn conversion, superbly appointed within the Arches Hall farm complex. 'The Enclosure' is a wonderful 4 bedroom, 4 bathroom semi-detached 'character' home, built to an exceptionally high standard in 2020. This luxurious family home offers superb, well-designed accommodation throughout and boasts a wealth of high specification features combined with a stylish, modern interior. The ground floor offers a magnificent open plan kitchen/living area with two sets of bi-fold doors leading to a the secluded garden and patio. On the ground floor there are two bedrooms, both with en-suites and a utility area with WC. An impressive glass panelled staircase leads to the upper floor where there is a balcony with panoramic views over open paddocks & countryside, an office/study area, master bedroom with en suite and dressing area. There is one further bedroom and a separate family bathroom. The gated driveway provides parking for several cars and is complemented by a large double garage size section of a nearby storage barn with double doors to front. The super garden back directly on to paddocks, where further land and the large semi-detached open barn is available by separate negotiation.