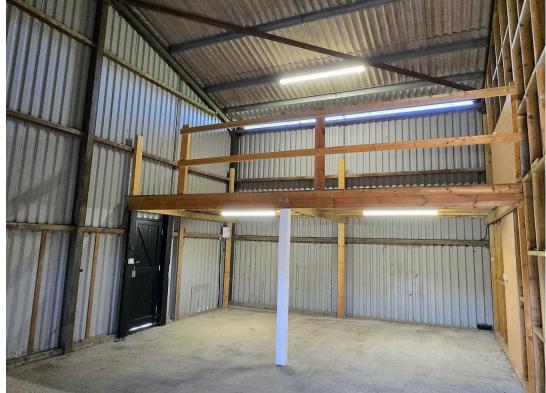

# The Enclosure, Arches Hall Latchford, Nr Standon, SG11 1QY

Oliver Minton Village & Rural Homes are delighted to offer this stunning semidetached barn conversion, superbly appointed within the Arches Hall farm complex. 'The Enclosure' is a wonderful 4 bedroom, 4 bathroom semi-detached 'character' home, built to an exceptionally high standard in 2020. This luxurious family home offers superb, well-designed accommodation throughout and boasts a wealth of high specification features combined with a stylish, modern interior. The ground floor offers a magnificent open plan kitchen/living area with two sets of bi-fold doors leading to a the secluded garden and patio. On the ground floor there are two bedrooms, both with en-suites and a utility area with WC. An impressive glass panelled staircase leads to the upper floor where there is a balcony with panoramic views over open paddocks & countryside, an office/study area, master bedroom with en suite and dressing area. There is one further bedroom and a separate family bathroom. The gated driveway provides parking for several cars and is complemented by a large double garage size section of a nearby storage barn with double doors to front. The super garden back directly on to paddocks, where further land and the large semi-detached open barn is available by separate negotiation.