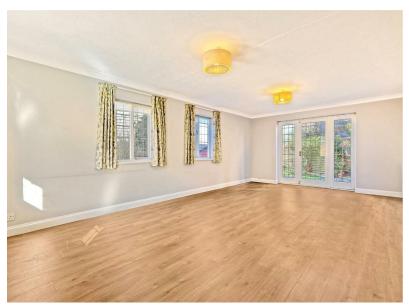

Accommodation comprises entrance hall leading to large triple aspect lounge, separate dining room. shakerstyle kitchen (tenant to provide own washing machine) and downstairs toilet. Upstairs, there are 3 double bedrooms, one with built in wardrobes, family bathroom with shower. To the exterior there is a low maintenance wrap around courtyard garden. Garage en-bloc and ample unallocated parking.