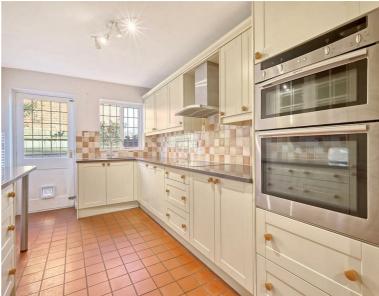

Accommodation comprises entrance hall leading to large triple aspect lounge, separate dining room. shakerstyle kitchen (tenant to provide own washing machine) and downstairs toilet. Upstairs, there are 3 double bedrooms, one with built in wardrobes, family bathroom with shower. To the exterior there is a low maintenance wrap around courtyard garden. Garage en-bloc and ample unallocated parking.