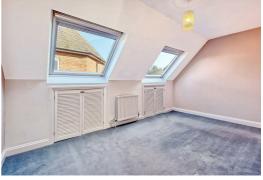

Accommodation comprises entrance hall leading to large triple aspect lounge, separate dining room. shakerstyle kitchen (tenant to provide own washing machine) and downstairs toilet. Upstairs, there are 3 double bedrooms, one with built in wardrobes, family bathroom with shower. To the exterior there is a low maintenance wrap around courtyard garden. Garage en-bloc and ample unallocated parking.