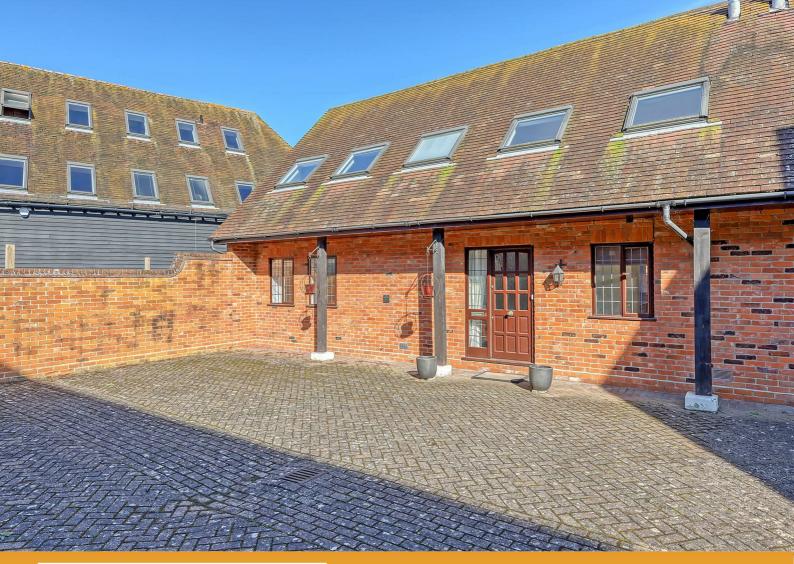

4 Dairy Mews, Nine Ashes, Hunsdon Herts SG12 8PL £1,695 PCM

E-MAIL ENQUIRIES ONLY PLEASE: Set within a gated courtyard of just four properties, this well presented property forms part of a unique conversion of an original dairy and associated farm buildings. Although having a delightful rural location, it is very well placed for easy travel into the surrounding towns and villages offering an excellent variety of amenities and a choice of main-line stations with direct links to the city.

Accommodation comprises entrance hall leading to large triple aspect lounge, separate dining room. shakerstyle kitchen (tenant to provide own washing machine) and downstairs toilet. Upstairs, there are 3 double bedrooms, one with built in wardrobes, family bathroom with shower. To the exterior there is a low maintenance wrap around courtyard garden. Garage en-bloc and ample unallocated parking.