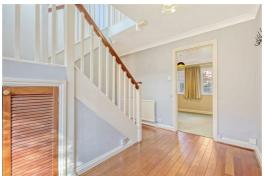

Accommodation comprises entrance hall leading to large triple aspect lounge, separate dining room. shakerstyle kitchen (tenant to provide own washing machine) and downstairs toilet. Upstairs, there are 3 double bedrooms, one with built in wardrobes, family bathroom with shower. To the exterior there is a low maintenance wrap around courtyard garden. Garage en-bloc and ample unallocated parking.