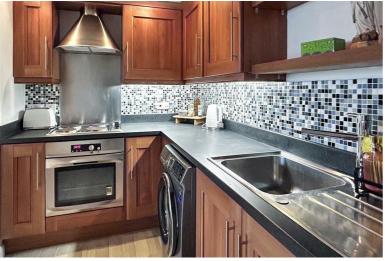

## KITCHEN 3.48 x 1.80 (11'5" x 5'11")

Fitted with a range of wall and base units with work surfaces and sink. Integrated electric oven and hob with overhead extractor fan. Space for fridge/freezer and washing machine.