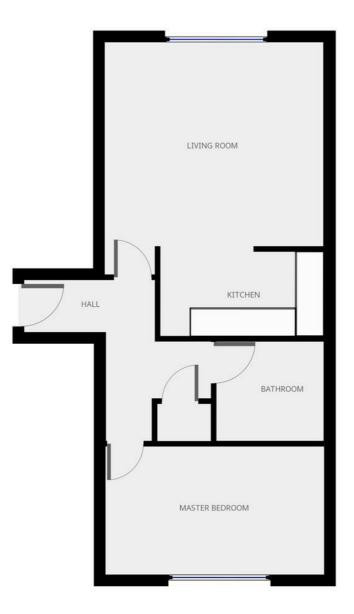

#### HALLWAY 3.12 max x 2.64 max

Solid door leading into hallway with cupboard housing hot water cylinder. Entryphone system. Fitted carpet.

#### **OPEN PLAN:**

# LIVING ROOM / DINER 4.67 x 4.37 (15'4" x 14'4")

Double glazed window to rear. Fitted carpet. Electric radiator. Opening into:

## KITCHEN 3.48 x 1.80 (11'5" x 5'11")

Fitted with a range of wall and base units with work surfaces and sink. Integrated electric oven and hob with overhead extractor fan. Space for fridge/freezer and washing machine.

# DOUBLE MASTER BEDROOM 4.67 x 2.74 (15'4" x 9'0")

Double glazed window to front. Fitted carpet. Electric radiator.

### BATHROOM 2.36 x 1.73 (7'9" x 5'8")

Fitted white suite comprising panel enclosed bath with shower head over and hand held with glass shower screen. Extractor fan. Heated chrome towel rail.