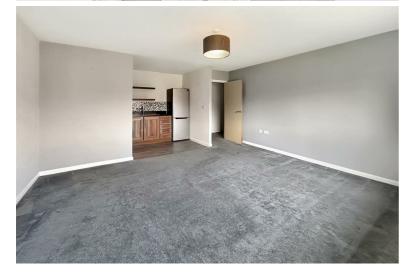

#### **OPEN PLAN:**

# LIVING ROOM / DINER 4.67 x 4.37 (15'4" x 14'4")

Double glazed window to rear. Fitted carpet. Electric radiator. Opening into:

## KITCHEN 3.48 x 1.80 (11'5" x 5'11")

Fitted with a range of wall and base units with work surfaces and sink. Integrated electric oven and hob with overhead extractor fan. Space for fridge/freezer and washing machine.