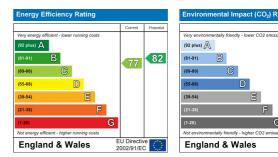

#### **SERVICES**

Mains services are connected with mains water, sewerage and electric.

Broadband & mobile phone coverage can be checked at https://checker.ofcom.org.uk