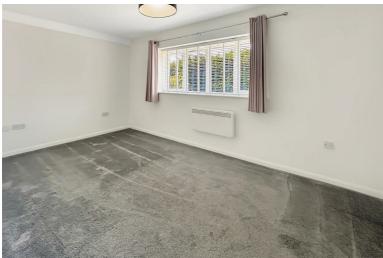

# DOUBLE MASTER BEDROOM 4.67 x 2.74 (15'4" x 9'0")

Double glazed window to front. Fitted carpet. Electric radiator.