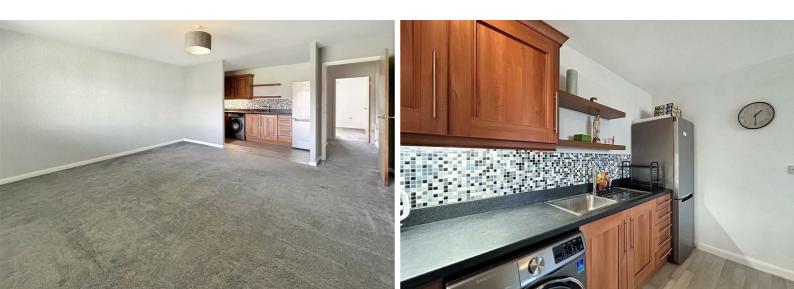

# LIVING ROOM / DINER 4.67 x 4.37 (15'4" x 14'4")

Double glazed window to rear. Fitted carpet. Electric radiator. Opening into:

## KITCHEN 3.48 x 1.80 (11'5" x 5'11")

Fitted with a range of wall and base units with work surfaces and sink. Integrated electric oven and hob with overhead extractor fan. Space for fridge/freezer and washing machine.