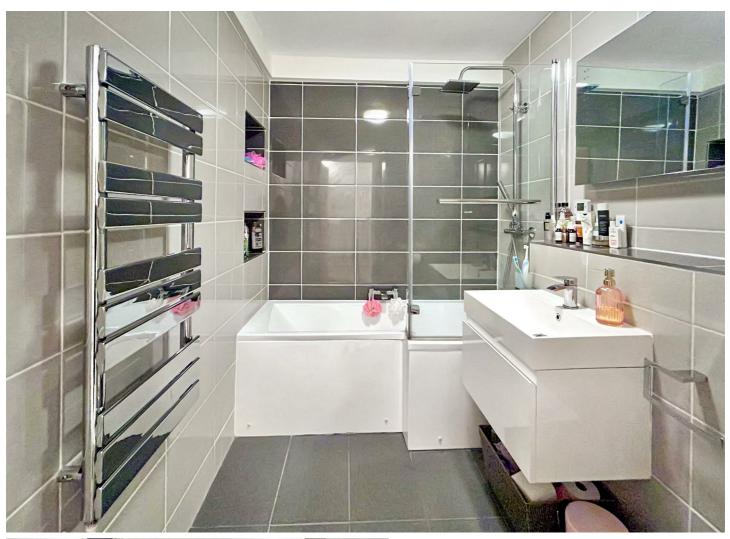

### BATHROOM 2.36 x 1.73 (7'9" x 5'8")

Fitted white suite comprising panel enclosed bath with shower head over and hand held with glass shower screen. Extractor fan. Heated chrome towel rail.