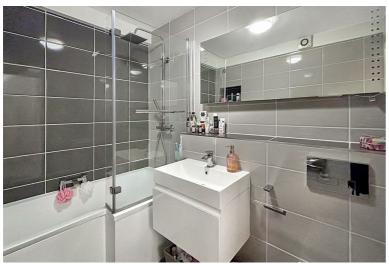

### BATHROOM 2.36 x 1.73 (7'9" x 5'8")

Fitted white suite comprising panel enclosed bath with shower head over and hand held with glass shower screen. Extractor fan. Heated chrome towel rail.