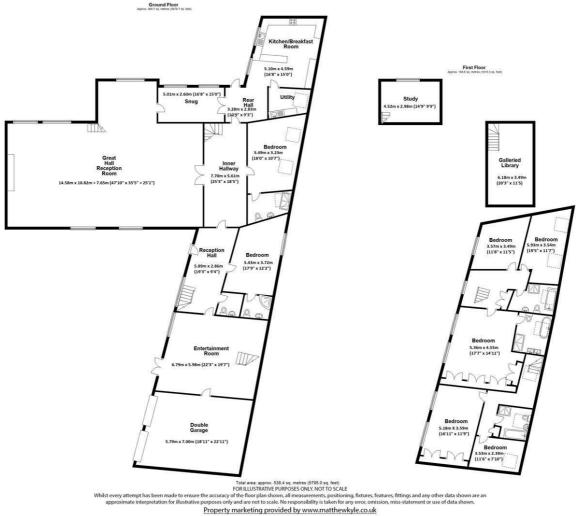

The living space was built to impressive double-height proportions, spanning approximately 5,795 sq ft. The layout provides the homeowner with many choices as to how to utilise the accommodation, with the option of three-five reception rooms, five-seven bedrooms and five bathrooms including en-suite facilities with an option of a two storey, two bedroom annexe if required.