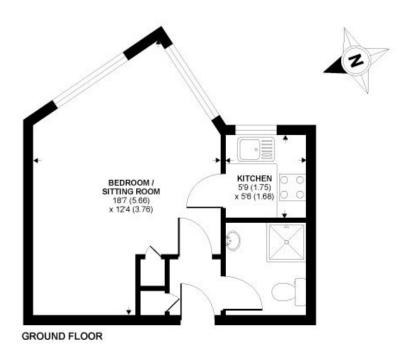

## 3, Allfrey Plat, Pulborough, West Sussex

APPROX. GROSS INTERNAL FLOOR AREA 274 SQ FT 25.4 SQ METRES

Whilst every attempt has been made to ensure the accuracy of the floor plan contained here, measurements of doors, windows and rooms are approximate and no responsibility is taken for any error, omission or misstatement. These plans are for representation purposes only as defined by RICS Code of Measuring Practice and should be used as such by any prospective purchaser. Specifically no guarantee is given on the total square footage of the property if quoted on this plan. Any figure given is for initial guidance only and should not be relief on as a basis of valuation.