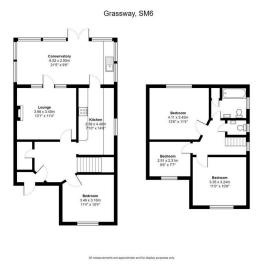

This lovely home offers you a one double bedroom downstairs, a separate lounge which opens to a large conservatory with utility area and a fitted kitchen.

Up stairs you have a further two double bedrooms, one single bedroom, a family bathroom suite and additional W.C.

You have driveway parking for at least two cars, a private rear garden with patio and grassed areas, side access, a small shed, double glazing and under-floor heating.

The property is located in a sought-after cul-de-sac within walking distance of local shops and bus routes along the Croydon Road and Beddington Park. Wallington Town Centre, High Street and mainline station are within half a mile providing a wide range of shopping and transport links to London.

Offered unfurnished and available in June.

#### Floor Plan



For illustration purposes only