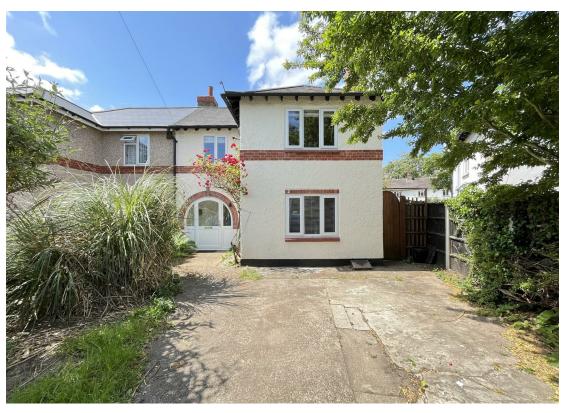

# £2,350 Per Month -

Grassway, Wallington, Surrey SM6 8DG

## Description

- Semi-Detached
- Four Bedrooms
- Spacious Lounge
- Fitted Kitchen
- Large Conservatory
- Private Garden
- Small Shed
- Driveway Parking
- Council Tax Band D
- Energy Rating: D

#### Just Centro's Opinion...

A well-presented and spacious four-bedroom Semi-Detached home set within a quiet cul-de-sac in Wallington. This lovely home offers you a one double bedroom downstairs, a separate lounge which opens to a large conservatory with utility area and a fitted kitchen.