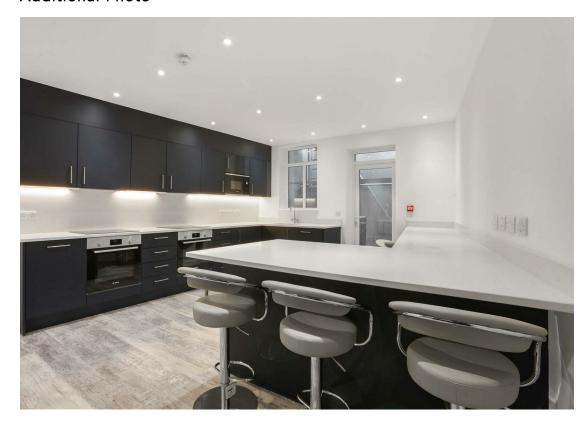

### Additional Photo

The shared kitchen, situated on the lower ground floor, is fully equipped with a breakfast bar, two cookers, two hobs, two fridge freezers, a dishwasher, washing machine, and dryer—ideal for those who enjoy cooking and socialising.