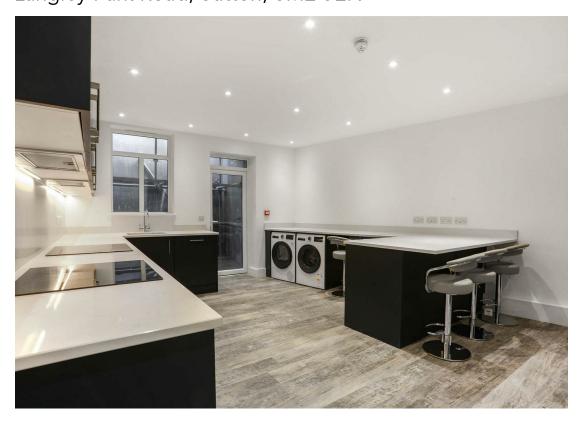

The shared kitchen, situated on the lower ground floor, is fully equipped with a breakfast bar, two cookers, two hobs, two fridge freezers, a dishwasher, washing machine, and dryer—ideal for those who enjoy cooking and socialising.