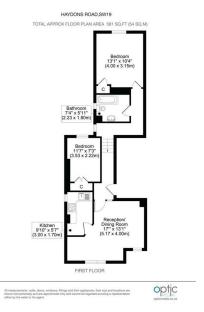

ample space for a small family or professionals seeking a comfortable home.

Wimbledon is renowned for its vibrant community, excellent schools, and a variety of shops and restaurants. The nearest train station, Haydons Road is a 5-minute walk away and offers easy access to central London, making this flat an ideal choice for commuters.

For Schools you have The Priory CofE School, Holy Trinity CofE Primary School and Garfield Primary School all less than half a mile away.

In summary, this charming flat on Haydons Road presents a wonderful opportunity for anyone looking to settle in a historic yet lively part of Wimbledon. With its appealing features and prime location, it is sure to attract interest.

Flexible with furnishings, this apartment is available to view now!

#### Floor Plan



For illustration purposes only