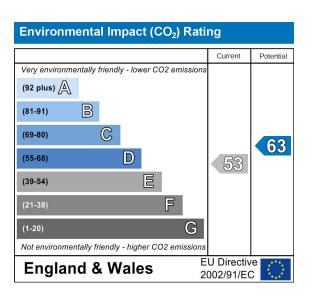

### **EPC** Graph

### What you need to know

- Term: 12 months
- Rent: £3350pcm exclusive of bills
- Security deposit: £3865.00
- Council Tax Band G
- Energy Rating: (D)

### Description

- Detached Family Home
- Four Bedrooms
- Two Bathrooms
- Two Reception Rooms
- Conservatory
- Driveway Parking
- Garage
- Beautiful Garden
- Council Tax Band G
- Energy Rating: (D)