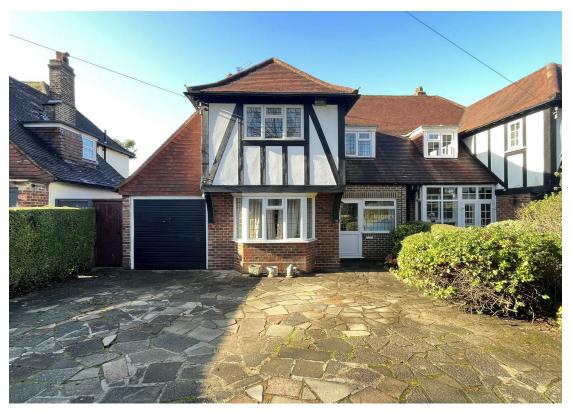

# £2,800 Per Month -

Belmont Rise, Sutton, Surrey SM2 6EE

## Description

- Semi-Detached
- Four Bedrooms
- Two Bathrooms
- Kitchen/Diner
- Separate Lounge
- Garage
- Driveway Parking
- Beautiful Garden
- EPC Rating E
- Council Tax Band E

#### Just Centro's Opinion...

A beautiful Four-bedroom, Two-bathroom Semi-Detached family home with off-street parking and Garage set along Belmont Rise in Cheam.

Downstairs offers you a separate family room / 4th bedroom with the added benefits of a stylish shower room, a downstairs cloakroom, a spacious lounge with direct access to the garden, a modern fitted kitchen/dining area and a picturesque private garden with decked, patio and grassed areas.