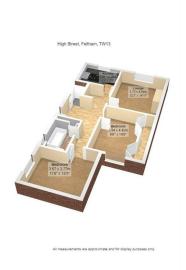

Photo



# EPC Graph





#### Accommodation

# All dimensions and measurements are approximate and for guidance only.

## Just Centro's Opinion...

A well-presented two-bedroom apartment located above a small parade of shops along the High Street in Feltham. With private access at the side, it leads up to the first floor which consists of a two good size double bedrooms, a spacious lounge, a stylish bathroom suite and a fitted kitchen

Benefits include being newly painted with neutral décor, new carpets in the bedroom and lounge, storage space, double glazing and gas central heating.

You have a variety of shops, bars Supermarkets and restaurants on your door-step as well as being walking distance to Feltham Rail Station.

Offered unfurnished and available to view now.

#### Floor Plan



For illustration purposes only