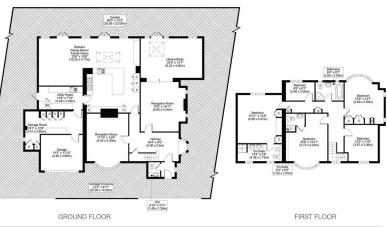

## Floor Plan

For illustration purposes only

Nestled within the highly desirable environs of South Cheam, this exquisite five-bedroom, three-bathroom detached family residence stands as a beacon of sophistication and comfort. Boasting a meticulously designed ground floor extension, it seamlessly blends contemporary elegance with timeless charm, offering an ideal haven for modern family living.

You have a whole host of schools nearby, some of which include Avenue Primary Academy, Cuddington Croft Primary School, St Dunstan's Cheam CofE Primary School and Nonsuch High School for Girls.

SHIRLEY AVENUE, SM2 TOTAL APPROX FLOOR PLAN AREA INCLUDING GARAGE 3455 SQ.FT (321 SQ.M) TOTAL APPROX FLOOR PLAN AREA EXCLUDING GARAGE 3283 SQ.FT (305 SQ.M)