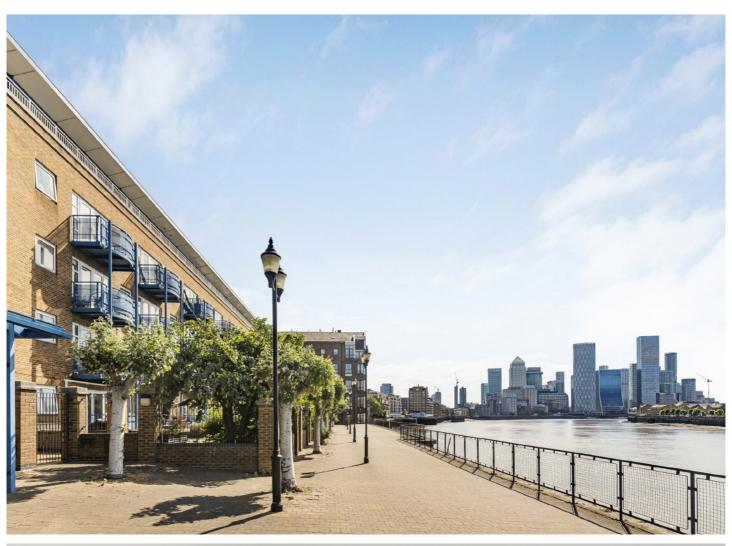

## Jardine Road, E1W

£600,000

- Direct River Views
- Balcony
- 2 Double Bedrooms

- Open Plan Kitchen
- Bathroom
- Allocated Parking Space

Enjoy superb River Thames views from this beautifully presented two-bedroom apartment, located in the sought-after Atlantic Wharf development. Boasting a private balcony with direct river vistas, the property features a bright and spacious reception room, an open-plan fully fitted kitchen, two well-proportioned double bedrooms, and a modern, recently updated bathroom. Additional benefits include an allocated parking space and access to a day porter, enhancing both convenience and security.

Perfectly positioned between Wapping and Limehouse, the apartment is just a short walk from Limehouse DLR station, offering swift connections to Bank, Canary Wharf, Stratford International, London City Airport, and Royal Greenwich. The C2C line also provides direct access to Fenchurch Street and the Essex coast, while the nearby Elizabeth Line from Canary Wharf extends connectivity across the capital. Set moments from the charming Narrow Street and scenic Limehouse Marina, the area also offers an abundance of green spaces within easy walking distance, blending riverside living with urban convenience.