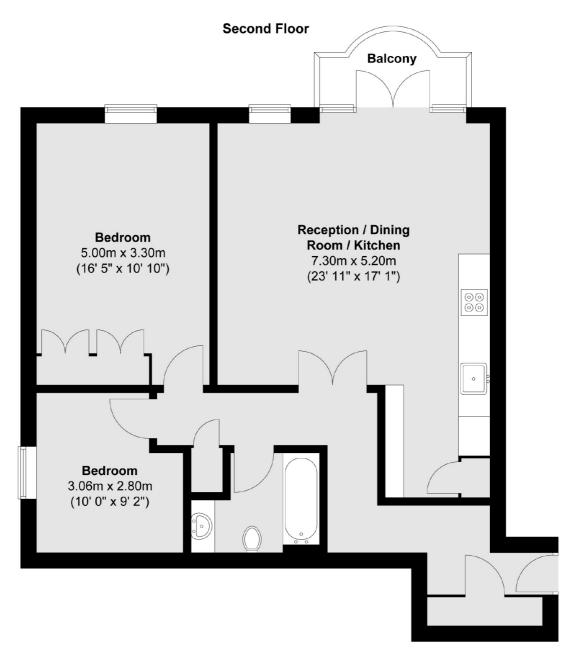

Total area (approx.): 74.7 sq. m (804 sq. ft) Total balcony area (approx.): 3.3 sq. m (35 sq. ft)

> 35A Wapping High Street, London, E1W 1NR 020 7665 5589 ea2group.com