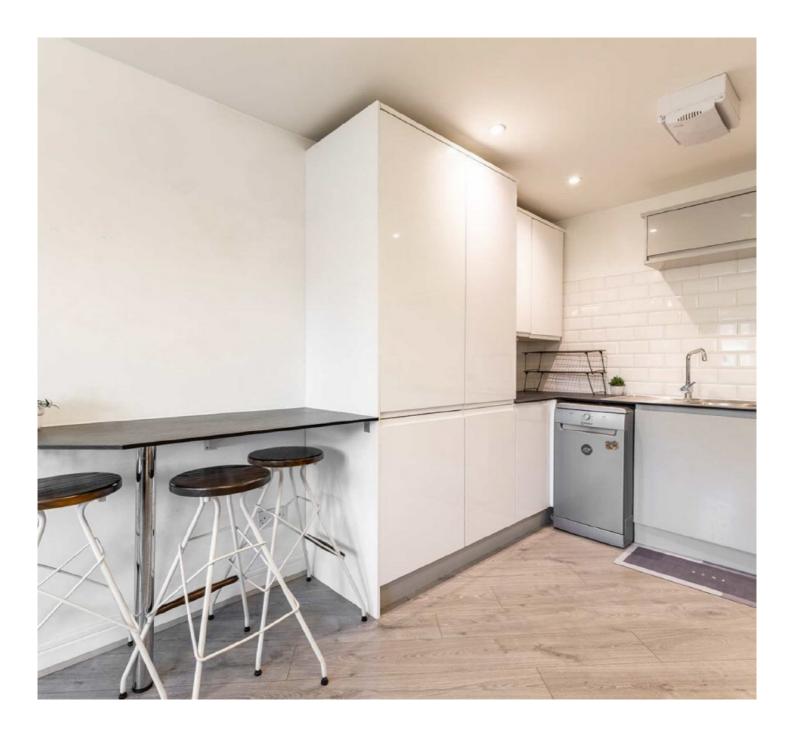

## Jamaica Street, E1 £550,000

- Three Bedrooms
- Two Bathrooms
- Open Plan

- □ 3 □ 1 □ 2 □ C
- Communal Garden
- Secure Parking Space
- Chain Free

A three bedroom, two bathroom apartment on the top floor within a gated development. The property offers a lounge with an open plan kitchen, communal garden, secure parking space and is offered chain free. The Seller has advised us that they are currently achieving a rental income of £2950 per calendar month.