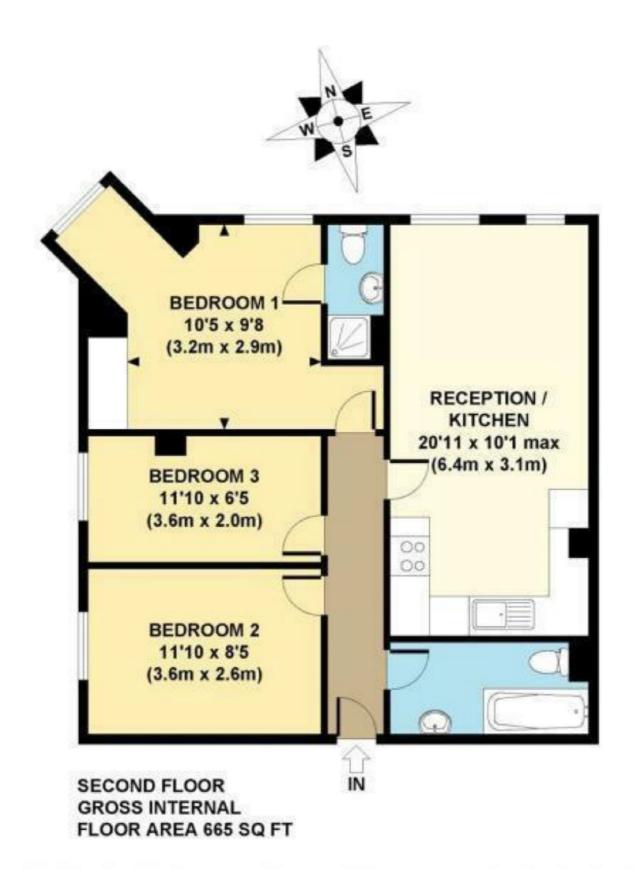

## Jamaica Street, E1 £550,000

- Three Bedrooms
- Two Bathrooms
- Open Plan

- □ 3 □ 1 □ 2 □ C
- Communal Garden
- Secure Parking Space
- Chain Free

A three bedroom, two bathroom apartment on the top floor within a gated development. The property offers a lounge with an open plan kitchen, communal garden, secure parking space and is offered chain free. The Seller has advised us that they are currently achieving a rental income of £2950 per calendar month.

## APPROX. GROSS INTERNAL FLOOR AREA 665 SQ FT / 62 SQ M

35A Wapping High Street, London, E1W 1NR 020 7665 5589 ea2group.com