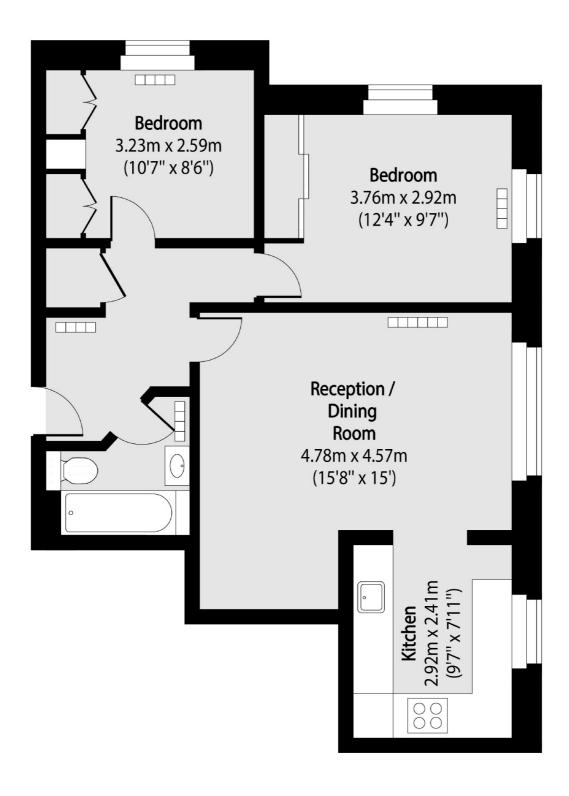

## Asher Way, E1W £575,000

- Modern Apartment
- Two Bedroom
- Fitted Kitchen

- Allocated Parking
- Day time Porter
- West Wapping

Located in the heart of Wapping, this well maintained two bedroom apartment in the Quay 430 development offers modern living in one of London's most sought after riverside neighbourhoods. The property features a bright, spacious living area and a modern fitted kitchen. The property comes with allocated parking and a day time porter. The River Thames and the chic cafés, restaurants, and stores in the region are just a short distance away. Perfect for professionals or anyone looking for a stylish urban lifestyle.

Total area (approx): 58.71 sq m (632 sq. ft)

35A Wapping High Street, London, E1W 1NR 020 7665 5589 ea2group.com