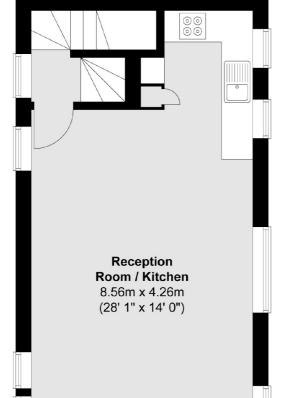

1W

£700,000

- Two Bedrooms
- Split Level Maisonette
- Long Lease

- West Wapping
- Allocated Parking Space
- Chain free





Located in West Wapping, ea2 are pleased to present this split level a Maisonette. The property benefits from two bedrooms, an open plan lounge and kitchen that offers an excellent entertaining space. The seller has advised us that this property was originally constructed as a three bedroom Maisonette but is currently laid out with two bedrooms. Being offered chain free.

Located 0.8 miles from Tower Hill Underground and 0.5 miles from Wapping Station offering great access to the City and Canary Wharf. Picturesque St Katharine's Docks only 0.5 miles away offers a wide range of restaurants, cafe's, pubs and wine bars.







## **Ground Floor**



**First Floor** 



## **Second Floor**



Total area (approx.): 75.8 sq. m (816 sq. ft)

35A Wapping High Street, London, E1W 1NR 020 7665 5589 ea2group.com