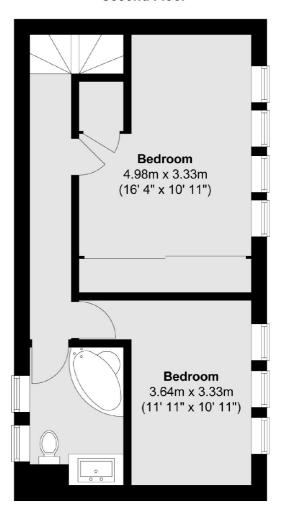

## **Second Floor**

Total area (approx.): 75.8 sq. m (816 sq. ft)

35A Wapping High Street, London, E1W 1NR 020 7665 5589 ea2group.com