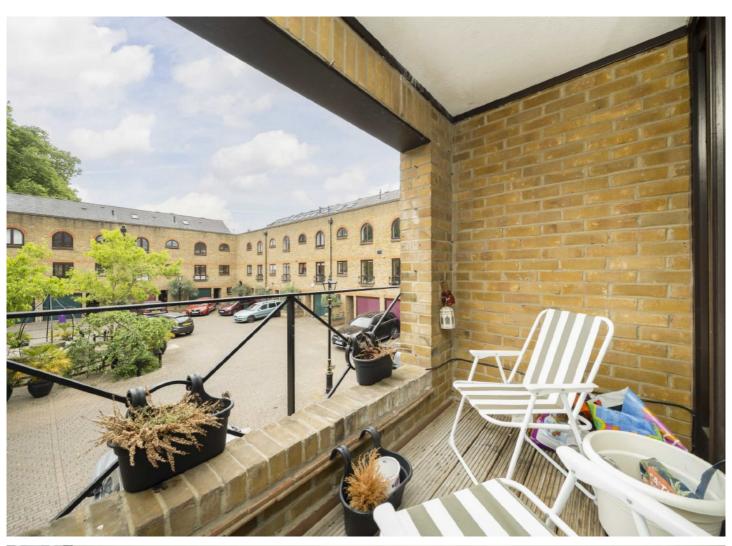

## Portland Square, E1W

**2 1 1 2** 

£519 Per week

- Three Stories House
- Two Double Bedrooms
- Modern Bathroom

- South Facing Balcony
- Garage and Parking Space
- West Wapping Location

Well presented two bedroom house with South facing balcony in this sought after gated development in West Wapping, Portland Square. The property comprises of a reception with an open plan fitted kitchen, two large double bedrooms and a modern bathroom. Wooden floors throughout. Garage and allocated parking space.