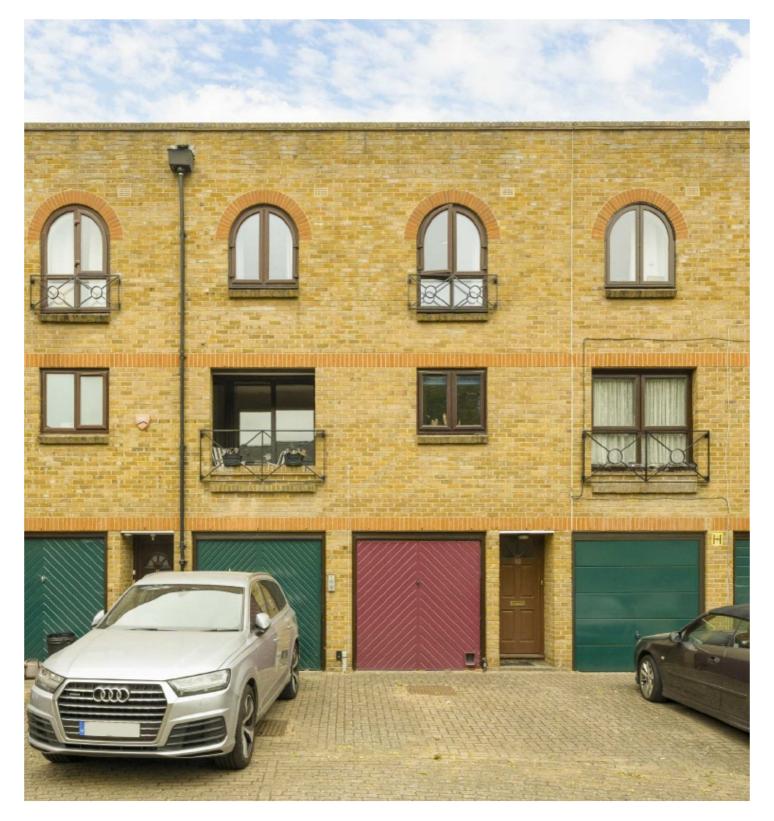

## Portland Square, E1W

**2 1 1 2** 

£519 Per week

- Three Stories House
- Two Double Bedrooms
- Modern Bathroom

- South Facing Balcony
- Garage and Parking Space
- West Wapping Location

Well presented two bedroom house with South facing balcony in this sought after gated development in West Wapping, Portland Square. The property comprises of a reception with an open plan fitted kitchen, two large double bedrooms and a modern bathroom. Wooden floors throughout. Garage and allocated parking space.