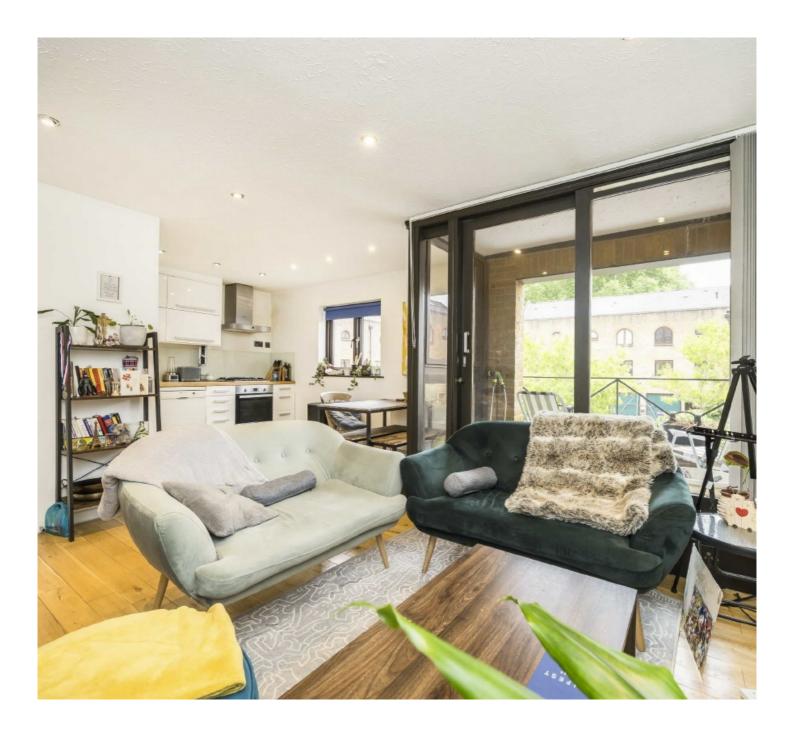

## Portland Square, E1W

**2 1 1 2** 

£519 Per week

- Three Stories House
- Two Double Bedrooms
- Modern Bathroom

- South Facing Balcony
- Garage and Parking Space
- West Wapping Location

Well presented two bedroom house with South facing balcony in this sought after gated development in West Wapping, Portland Square. The property comprises of a reception with an open plan fitted kitchen, two large double bedrooms and a modern bathroom. Wooden floors throughout. Garage and allocated parking space.