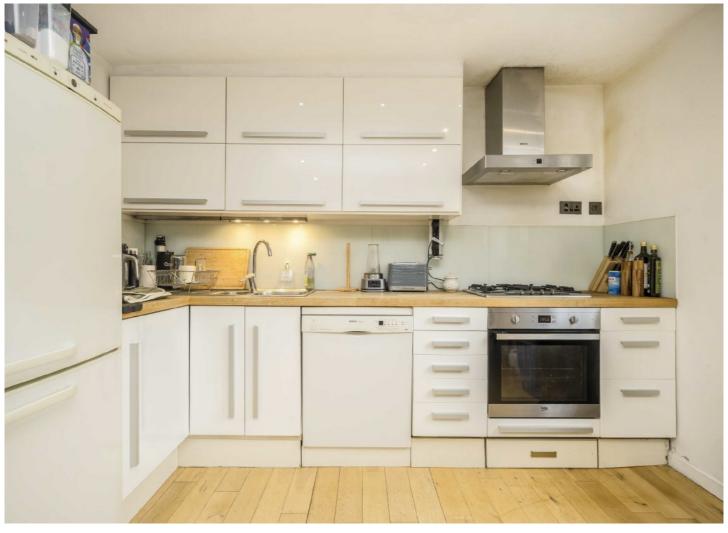

## Portland Square, E1W

**2 1 1 2** 

£519 Per week

- Three Stories House
- Two Double Bedrooms
- Modern Bathroom

- South Facing Balcony
- Garage and Parking Space
- West Wapping Location

Well presented two bedroom house with South facing balcony in this sought after gated development in West Wapping, Portland Square. The property comprises of a reception with an open plan fitted kitchen, two large double bedrooms and a modern bathroom. Wooden floors throughout. Garage and allocated parking space.