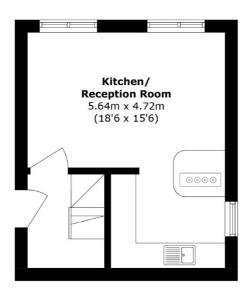

**Third Floor** 

**Fourth Floor** 

Total area (approx.): 53.9 sq. m (580.2 sq. ft)

35A Wapping High Street, London, E1W 1NR 020 7665 5589 ea2group.com