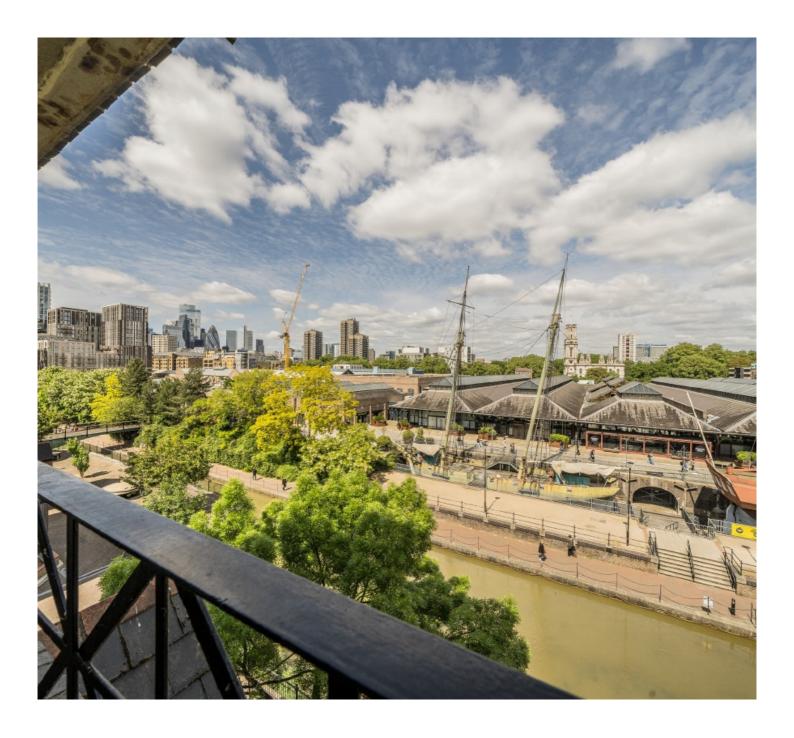

## Discovery Walk, E1W

£440,000

- One Bedroom Apartment
- Modern Kitchen
- Split Level

- Allocated Parking Space
- West Wapping Location
- Chain Free

Set on the Ornamental Canal and with direct views of the Three Sisters Pirate ship, ea2 are pleased to present this split level one bedroom apartment with a modern open plan Lounge and Kitchen. Being offered Chain Free.

Situated in West Wapping, the property is approximately 0.6 miles from the picturesque St Katharine's Docks offering a wide range of restaurants, cafe's pubs and wine bars. Nearest transport links are Wapping Station which is 0.3 miles away.