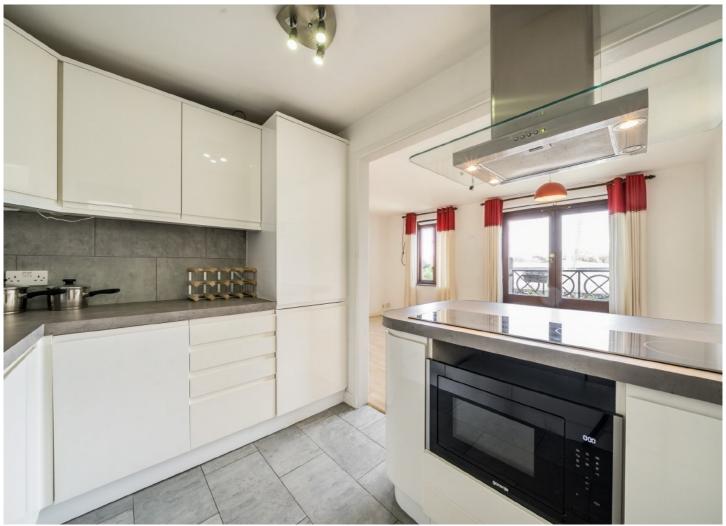

## Discovery Walk, E1W

£440,000

- One Bedroom Apartment
- Modern Kitchen
- Split Level

- Allocated Parking Space
- West Wapping Location
- Chain Free

Set on the Ornamental Canal and with direct views of the Three Sisters Pirate ship, ea2 are pleased to present this split level one bedroom apartment with a modern open plan Lounge and Kitchen. Being offered Chain Free.