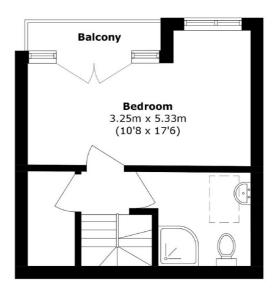

**Third Floor** 

**Fourth Floor** 

Total area (approx.): 53.9 sq. m (580.2 sq. ft)

35A Wapping High Street, London, E1W 1NR 020 7665 5589 ea2group.com