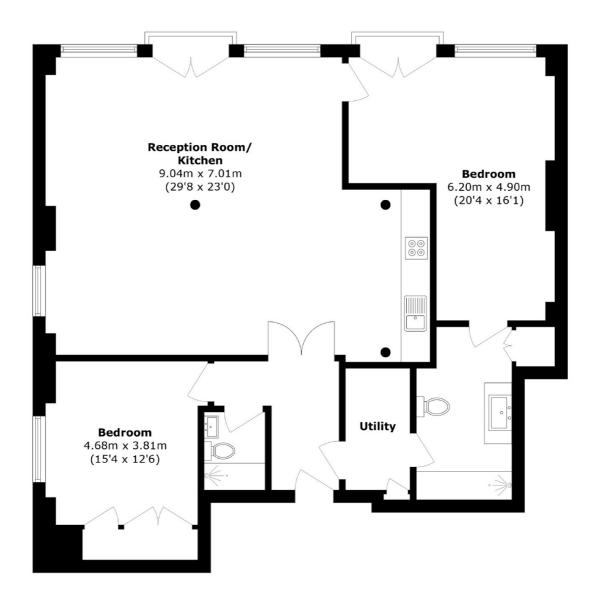

## Wapping High Street, E1W £1,400,000

- Two Bedroom
- Two Bathroom
- Warehouse Conversion
- Parking
- Utility Area
- Chain Free

Tucked away in the heart of Wapping, is this charming two-bedroom, two-bathroom, warehouse conversion blends historic charm with modern design. The open-plan layout, high ceilings, and exposed brick create a bright, stylish space, perfect for contemporary living. Being offered chain free.

Total area (approx.): 125.5 sq. m (1350.8 sq. ft)

35A Wapping High Street, London, E1W 1NR 020 7665 5589 ea2group.com