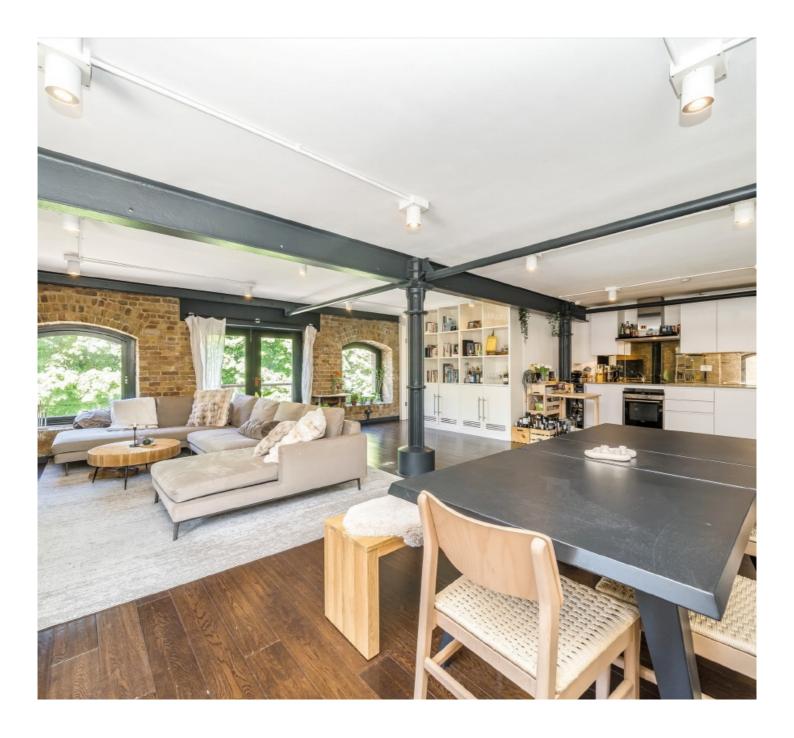

## Wapping High Street, E1W £1,400,000

- Two Bedroom
- Two Bathroom
- Warehouse Conversion
- Parking
- Utility Area
- Chain Free

Tucked away in the heart of Wapping, is this charming two-bedroom, two-bathroom, warehouse conversion blends historic charm with modern design. The open-plan layout, high ceilings, and exposed brick create a bright, stylish space, perfect for contemporary living. Being offered chain free.