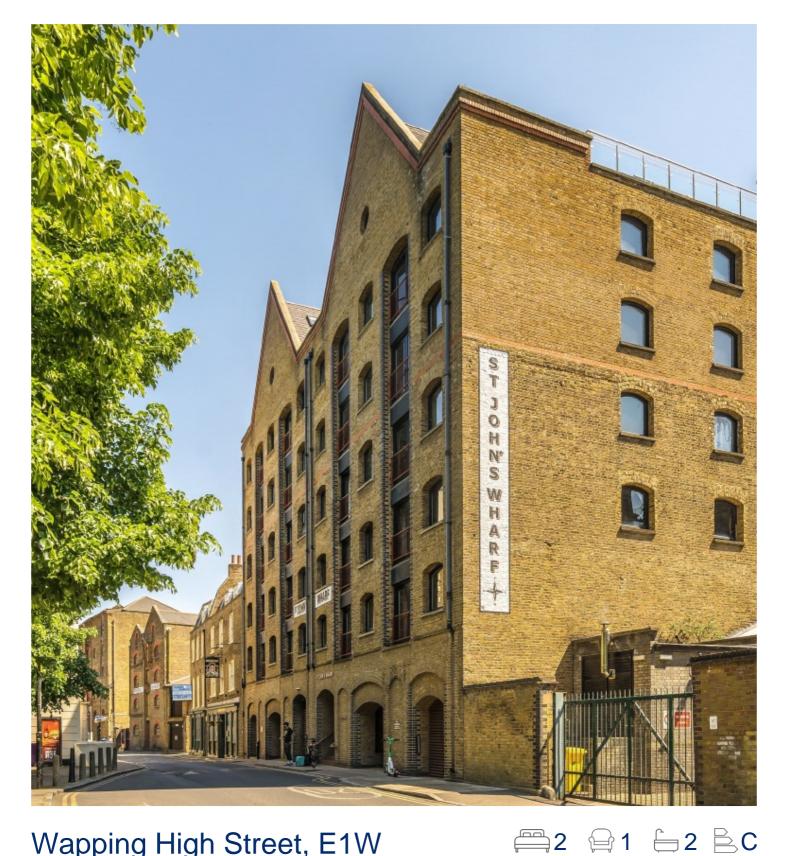

## Wapping High Street, E1W £1,400,000

- Two Bedroom
- Two Bathroom
- Warehouse Conversion
- Parking
- Utility Area
- Chain Free

Tucked away in the heart of Wapping, is this charming two-bedroom, two-bathroom, warehouse conversion blends historic charm with modern design. The open-plan layout, high ceilings, and exposed brick create a bright, stylish space, perfect for contemporary living. Being offered chain free.

Set in the lively Wapping area, this property boasts unbeatable transport links, with Wapping Station just 0.1 miles away and Tower Hill Station approximately 1.1 miles. Easy bus routes connecting to Canary Wharf, the City, London Bridge, and Shoreditch.