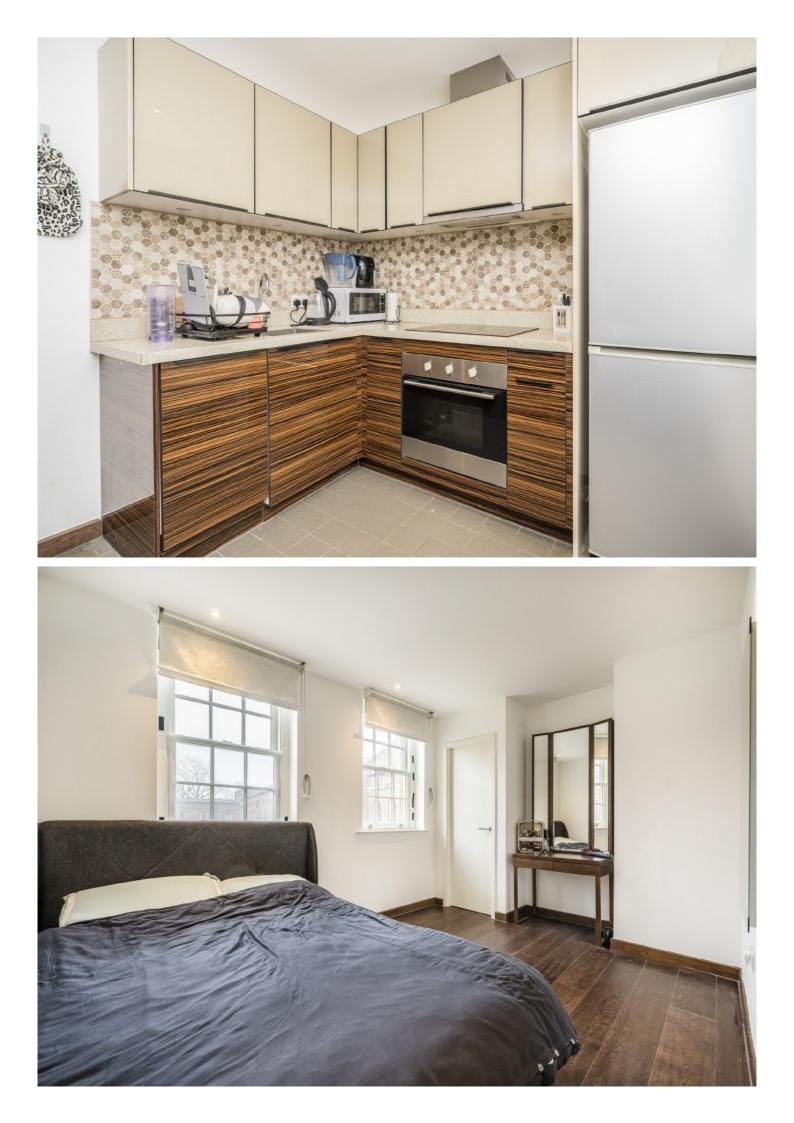

## ₽1 ₽1 ₽1 ₽

One bedroom apartment finished to a high standard with wooden floors, under floor heating and contemporary bathroom and kitchen. The building also offers access to 24-hour concierge and bike storage, and is set around a beautiful communal garden. Parking is available at £25 per week.