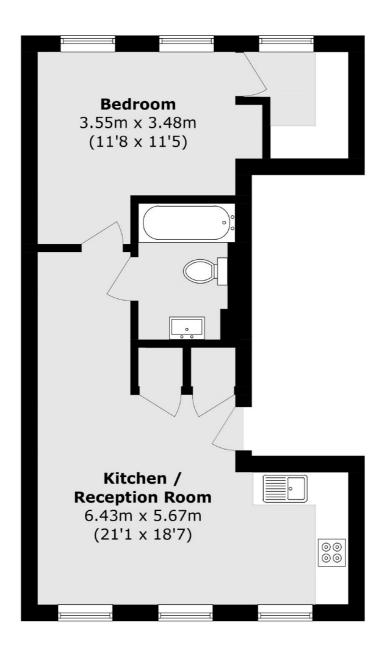

Total area (approx.): 45.5 sq. m (489.8 sq. ft)

35A Wapping High Street, London, E1W 1NR 020 7702 3456 ea2group.com

Energy Rating: We aim to make our particulars both accurate and reliable. However they are not guaranteed; nor do they form part of an offer or contract. If you require clarification on any points then please contact us, especially if you'r travelling some distance to view. Please note that appliances and heating systems have not been tested and therefore no warranties can be given as to their good working order.