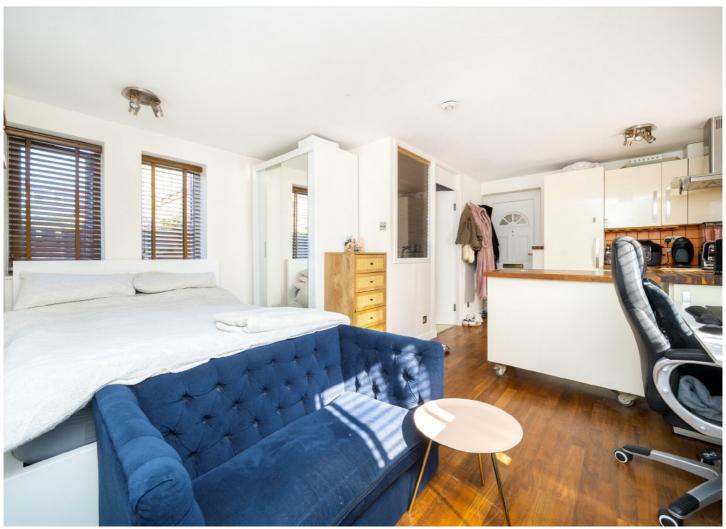

## Spirit Quay, E1W £325,000

- Studio Apartment
- Ornamental Canal side
- Open Plan Kitchen

- шш
- Reception
- West Wapping
- Laminate Flooring

Studio apartment ideally situated along the picturesque Ornamental Canal in West Wapping. This property features a open-plan layout including a fitted kitchen with a breakfast bar, reception area and a contemporary bathroom. The apartment is finished with laminate flooring throughout .