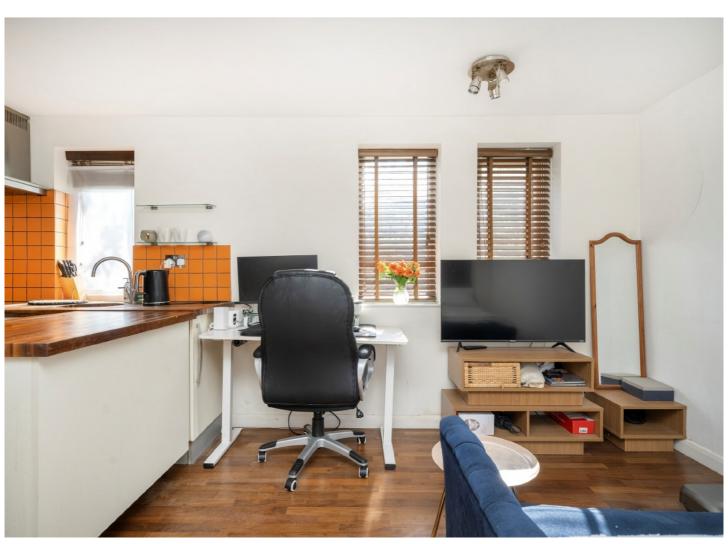

## Spirit Quay, E1W £325,000

- Studio Apartment
- Ornamental Canal side
- Open Plan Kitchen

- шш
- Reception
- West Wapping
- Laminate Flooring

Studio apartment ideally situated along the picturesque Ornamental Canal in West Wapping. This property features a open-plan layout including a fitted kitchen with a breakfast bar, reception area and a contemporary bathroom. The apartment is finished with laminate flooring throughout .