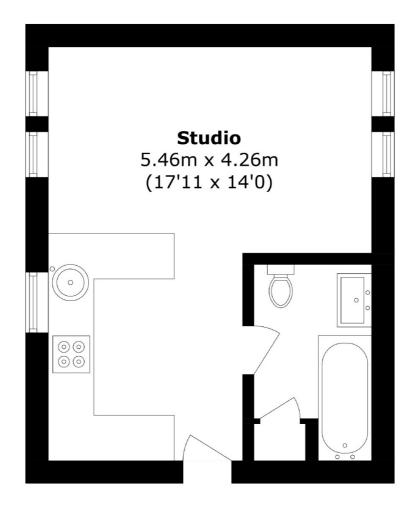

## Spirit Quay, E1W £325,000

- Studio Apartment
- Ornamental Canal side
- Open Plan Kitchen

- шш
- Reception
- West Wapping
- Laminate Flooring

Studio apartment ideally situated along the picturesque Ornamental Canal in West Wapping. This property features a open-plan layout including a fitted kitchen with a breakfast bar, reception area and a contemporary bathroom. The apartment is finished with laminate flooring throughout .

Total area (approx.): 23.2 sq. m (249.7 sq. ft)

35A Wapping High Street, London, E1W 1NR 020 7665 5589 ea2group.com