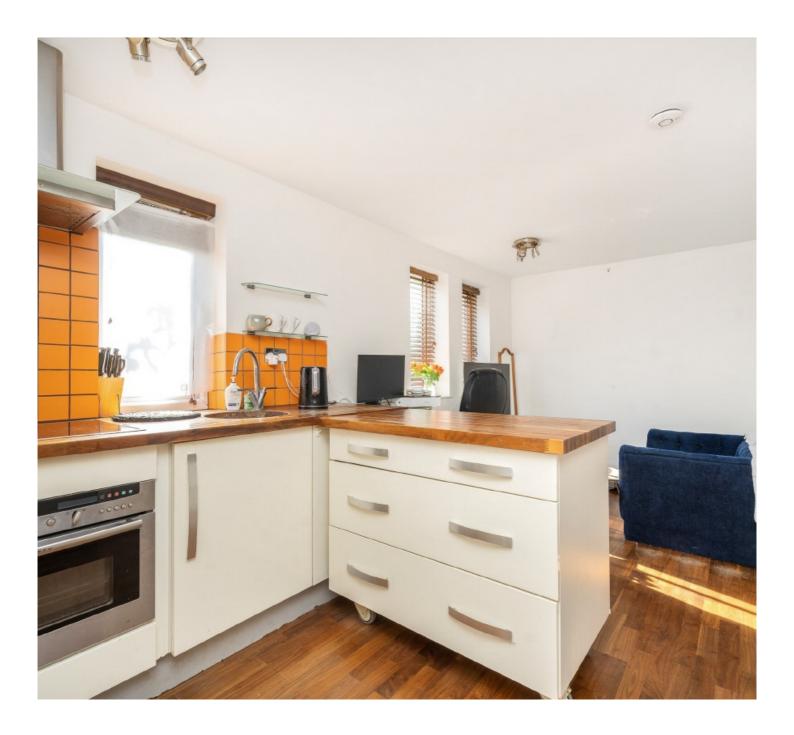

## Spirit Quay, E1W £325,000

- Studio Apartment
- Ornamental Canal side
- Open Plan Kitchen

- шш
- Reception
- West Wapping
- Laminate Flooring

Studio apartment ideally situated along the picturesque Ornamental Canal in West Wapping. This property features a open-plan layout including a fitted kitchen with a breakfast bar, reception area and a contemporary bathroom. The apartment is finished with laminate flooring throughout .