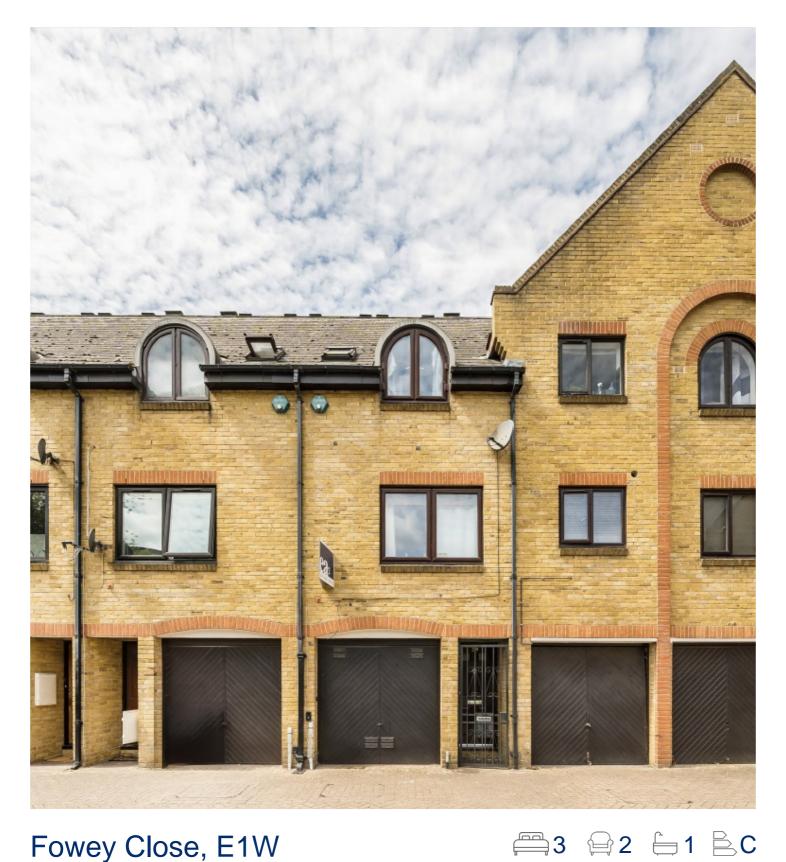

Fowey Close, E1W £950,000

- Townhouse
- 3 Bedrooms
- 3 Floors

- Reception
- Kitchen
- West Wapping Location

This three-bedroom home is situated in a quiet cul-de-sac within the highly sought-after West Wapping area. The property offers versatile living across three floors and is ideally located close to an array of local amenities and excellent transport links. On the ground floor there is a reception area, a fitted kitchen and opening onto a private rear garden. On the first floor, you'll find a further reception room, currently used as an additional bedroom, along with another bedroom. The second floor comprises two further bedrooms and a contemporary bathroom.