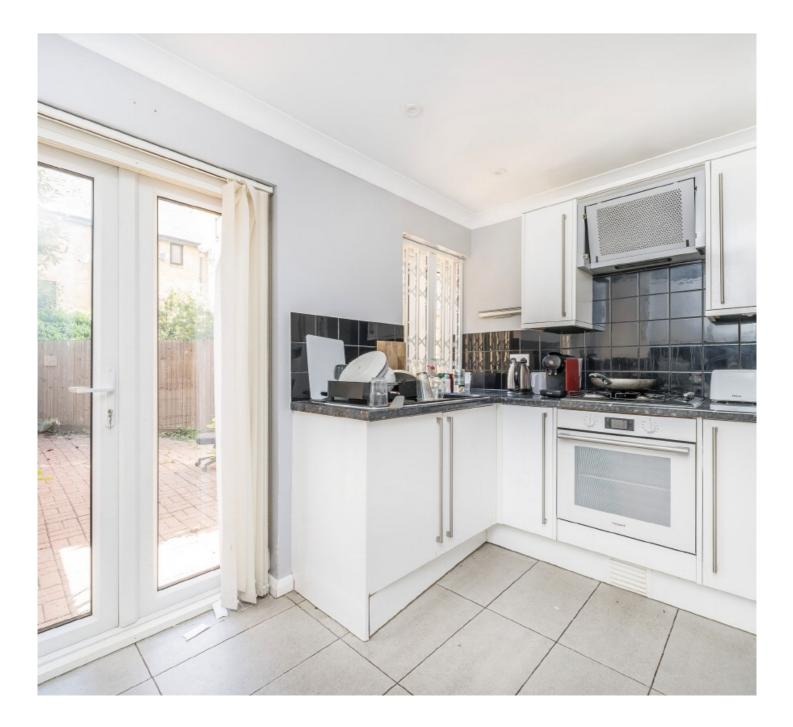

Fowey Close, E1W £950,000

- Townhouse
- 3 Bedrooms
- 3 Floors

- Reception
- Kitchen
- West Wapping Location

This three-bedroom home is situated in a quiet cul-de-sac within the highly sought-after West Wapping area. The property offers versatile living across three floors and is ideally located close to an array of local amenities and excellent transport links. On the ground floor there is a reception area, a fitted kitchen and opening onto a private rear garden. On the first floor, you'll find a further reception room, currently used as an additional bedroom, along with another bedroom. The second floor comprises two further bedrooms and a contemporary bathroom.