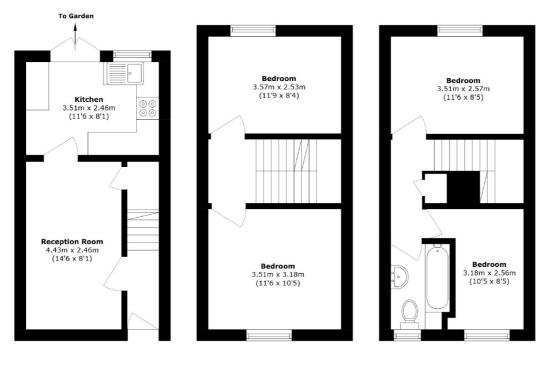

**Ground Floor** 

**First Floor** 

Second Floor

Total area (approx.): 79.0 sq. m (850.3 sq. ft)

35A Wapping High Street, London, E1W 1NR 020 7665 5589 ea2group.com

Energy Rating: C We aim to make our particulars both accurate and reliable. However they are not guaranteed; nor do they form part of an offer or contract. If you require clarification on any points then please contact us, especially if you're travelling some distance to view. Please note that appliances and heating systems have not been tested and therefore no warranties can be given as to their good working order.