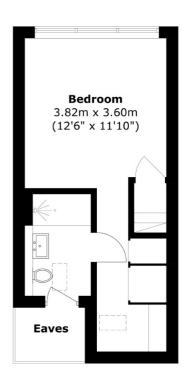

st Floor Second Floor

**Ground Floor** 

Total area: Approx. 88.7 sq. meters (954.8 sq. feet) (Excluding Eaves Storage)

35A Wapping High Street, London, E1W 1NR 020 7665 5589 ea2group.com