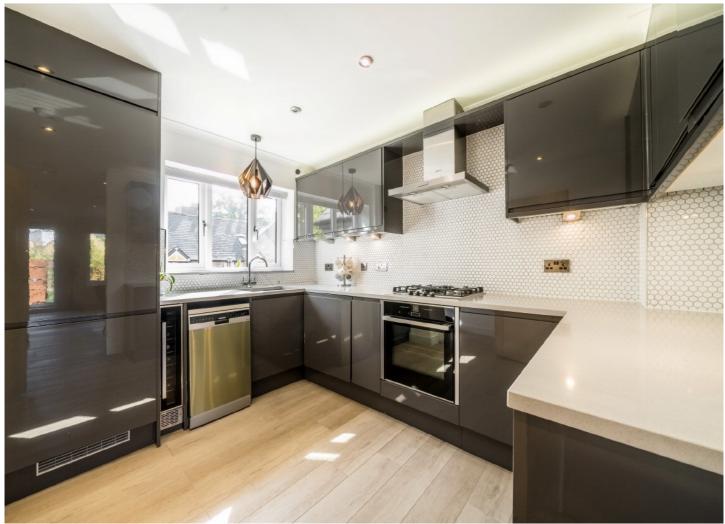

## Wellington Terrace, E1W

£1,050,000

- Three Bedroom House
- West Wapping
- Modern Kitchen

- Garden
- Parking Space
- Chain Free

EA2 are pleased to present this immaculately presented three bedroom house in West Wapping. The property has been renovated to a very high standard and extended to create a main bedroom with Velux balcony style windows facing west with views of The Shard & Tower Bridge.