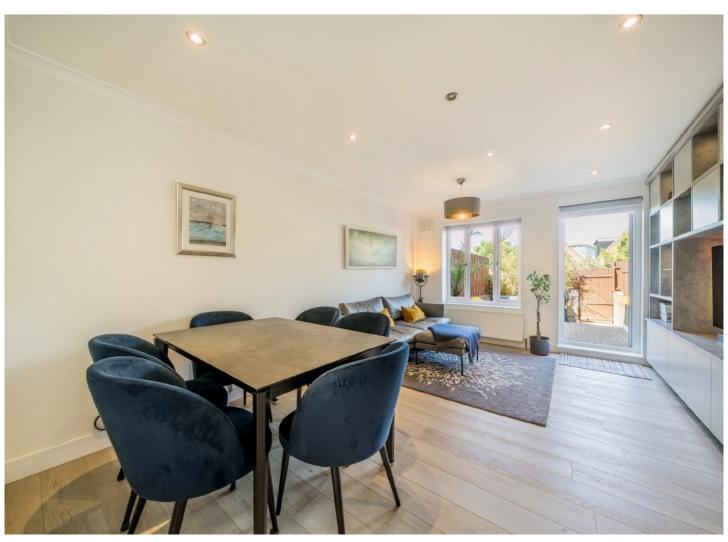

## Wellington Terrace, E1W

£1,050,000

- Three Bedroom House
- West Wapping
- Modern Kitchen

- Garden
- Parking Space
- Chain Free

EA2 are pleased to present this immaculately presented three bedroom house in West Wapping. The property has been renovated to a very high standard and extended to create a main bedroom with Velux balcony style windows facing west with views of The Shard & Tower Bridge.