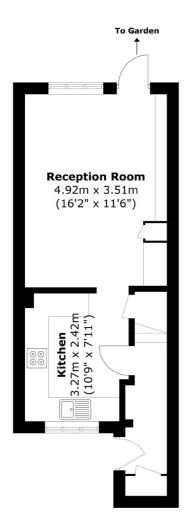

st Floor Second Floor

**Ground Floor** 

Total area: Approx. 88.7 sq. meters (954.8 sq. feet) (Excluding Eaves Storage)

35A Wapping High Street, London, E1W 1NR 020 7665 5589 ea2group.com