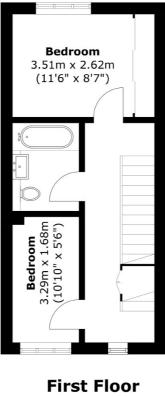

st Floor Second Floor

**Ground Floor** 

Total area: Approx. 88.7 sq. meters (954.8 sq. feet) (Excluding Eaves Storage)

35A Wapping High Street, London, E1W 1NR 020 7665 5589 ea2group.com