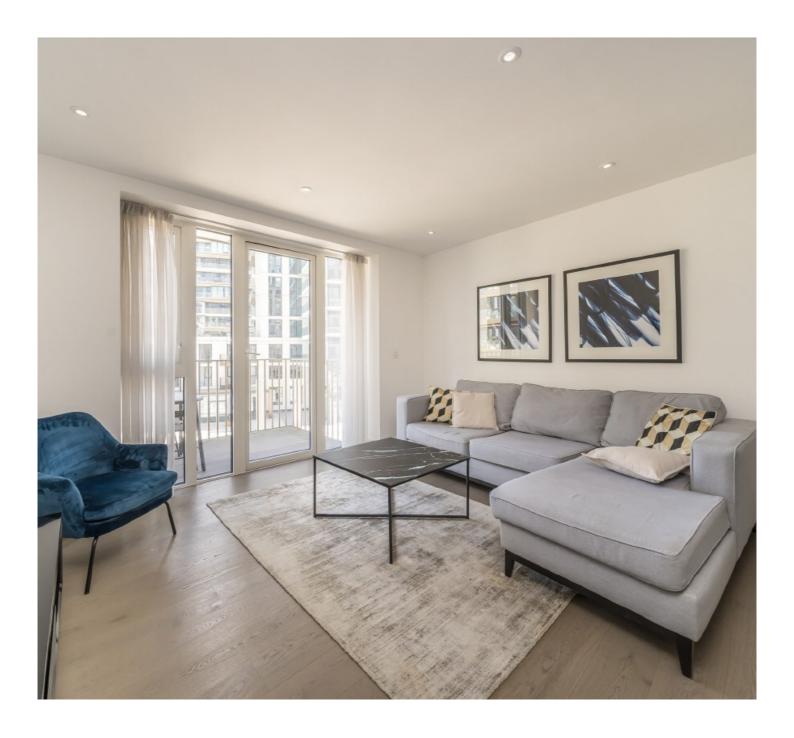

## Vaughan Way, E1W £1,125,000

- New residential development
- 2 Bedroom Apartment
- 2 Bathrooms

- Fitted kitchen
- Luxury amenities
- Near to Tower Hill

This stylish two-bedroom, two-bathroom apartment boasts an open-plan reception and kitchen, two balconies, and a fully fitted modern kitchen. London Dock is a new residential development spanning 7.5 acres, featuring landscaped spaces, a central water feature, and a piazza with dining and entertainment options. Residents benefit from private gardens and luxury amenities, including a gym, spa, screening rooms, squash court, virtual golf, and 24-hour concierge services.