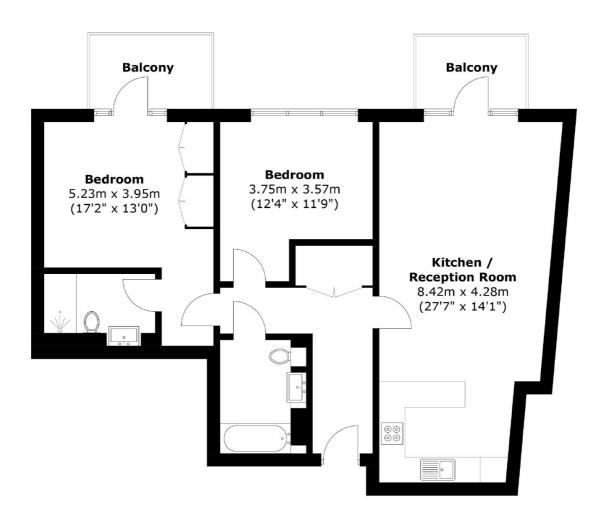

## Vaughan Way, E1W £1,125,000

- New residential development
- 2 Bedroom Apartment
- 2 Bathrooms

- Fitted kitchen
- Luxury amenities
- Near to Tower Hill

This stylish two-bedroom, two-bathroom apartment boasts an open-plan reception and kitchen, two balconies, and a fully fitted modern kitchen. London Dock is a new residential development spanning 7.5 acres, featuring landscaped spaces, a central water feature, and a piazza with dining and entertainment options. Residents benefit from private gardens and luxury amenities, including a gym, spa, screening rooms, squash court, virtual golf, and 24-hour concierge services.

Total area: Approx. 82.8 sq. meters (891.2 sq. feet) Plus Balcony, approx. 9.3 sq. meters (100.1 sq. feet)

> 35A Wapping High Street, London, E1W 1NR 020 7665 5589 ea2group.com