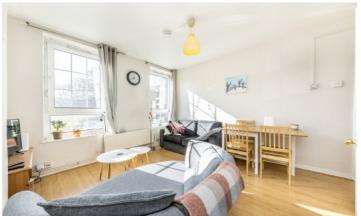

## Green Bank, E1W

£692 Per week

- Three Double Bedroom
- Furnished
- Separate Kitchen

- Second Floor
- Wapping
- Wooden Flooring

Approximate Floor Area 796.09 sq. ft. (73.96 sq. m)

Chancellor House, Wapping, E1W