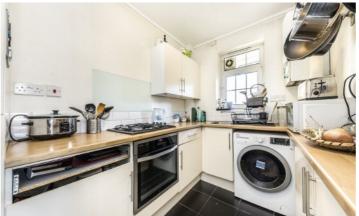

## Green Bank, E1W

£692 Per week

- Three Double Bedroom
- Furnished
- Separate Kitchen

- Second Floor
- Wapping
- Wooden Flooring

Approximate Floor Area 796.09 sq. ft. (73.96 sq. m)

Chancellor House, Wapping, E1W