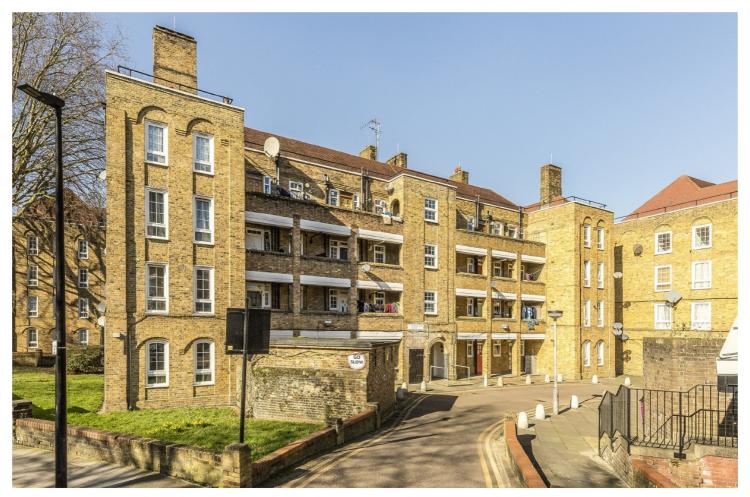

## Green Bank, E1W

£692 Per week

- Three Double Bedroom
- Furnished
- Separate Kitchen

- Second Floor
- Wapping
- Wooden Flooring

Approximate Floor Area 796.09 sq. ft. (73.96 sq. m)

Chancellor House, Wapping, E1W