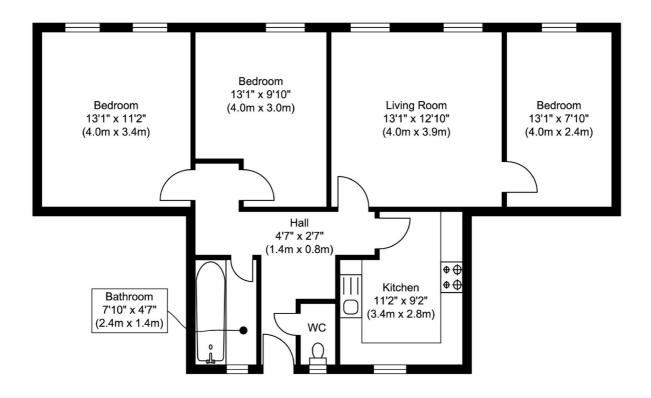

## Green Bank, E1W

£692 Per week

- Three Double Bedroom
- Furnished
- Separate Kitchen

- Second Floor
- Wapping
- Wooden Flooring

Approximate Floor Area 796.09 sq. ft. (73.96 sq. m)

Chancellor House, Wapping, E1W

Whilst every attempt has been made to ensure the accuracy of the floor plan contained here, measurements of doors, windows, rooms and any other items are approximate and no responsibility is taken for any error, omission, or mis-statement. This plan is for illustrative purposes only and should be used as such by any prospective purchaser. The services, systems and appliances shown have not been tested and no guarantee as to their operability or efficiency can be given. produced on behalf of Ea2