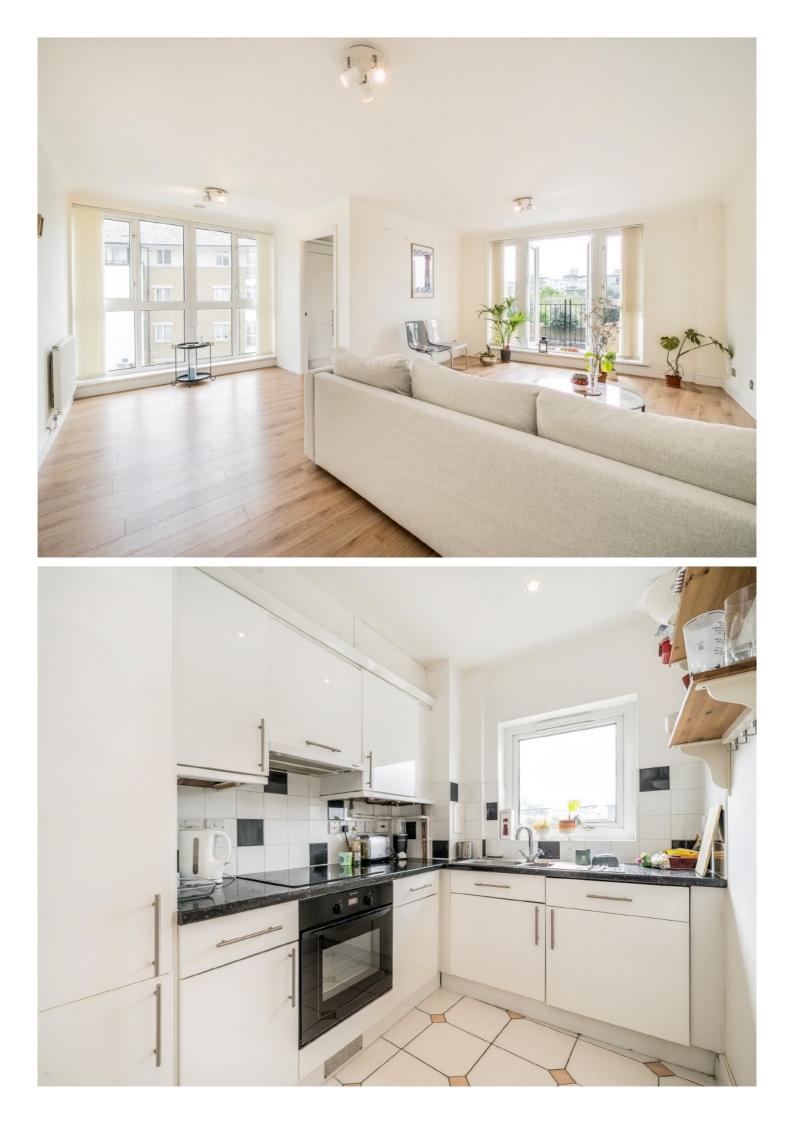

## **₽**2 **₽**1 **₽**2 **₽**C

Offers in excess of £800,000. This exquisite two-bedroom apartment, located in a secure building in West Wapping, offers stunning direct views of Hermitage Basin. The spacious layout features a bright reception room with access to a private balcony, a fully fitted kitchen, two generous double bedrooms, and two bathrooms. Hermitage Waterside provides exceptional amenities, including secure underground parking, bike storage, lift access, and porter services.