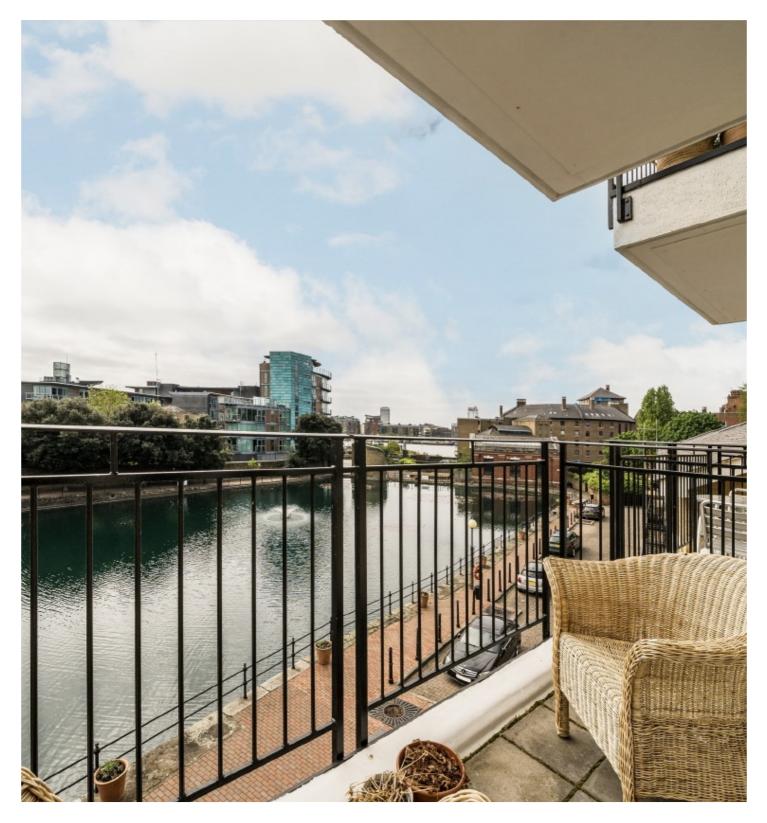

## Thomas More Street, E1W £800,000

- Direct Water Views
- Modern Apartment
- 2 Bedroom

- 2 Bathroom
- Reception
- Balcony

## **₽**2 **₽**1 **₽**2 **₽**C

Offers in excess of £800,000. This exquisite two-bedroom apartment, located in a secure building in West Wapping, offers stunning direct views of Hermitage Basin. The spacious layout features a bright reception room with access to a private balcony, a fully fitted kitchen, two generous double bedrooms, and two bathrooms. Hermitage Waterside provides exceptional amenities, including secure underground parking, bike storage, lift access, and porter services.