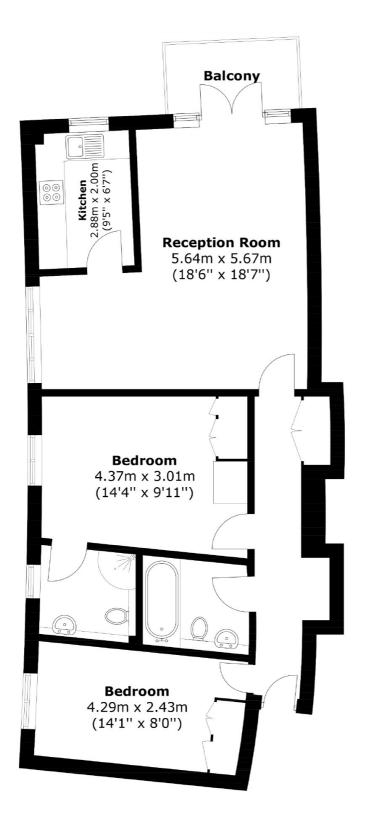

Total area: Approx. 76.2 sq. meters (820.2 sq. feet) Plus balcony, approx. 4.1 sq. meters (44.1 sq. feet)

> 35A Wapping High Street, London, E1W 1NR 020 7665 5589 ea2group.com

Energy Rating: C We aim to make our particulars both accurate and reliable. However they are not guaranteed; nor do they form part of an offer or contract. If you require clarification on any points then please contact us, especially if you're travelling some distance to view. Please note that appliances and heating systems have not been tested and therefore no warranties can be given as to their good working order.