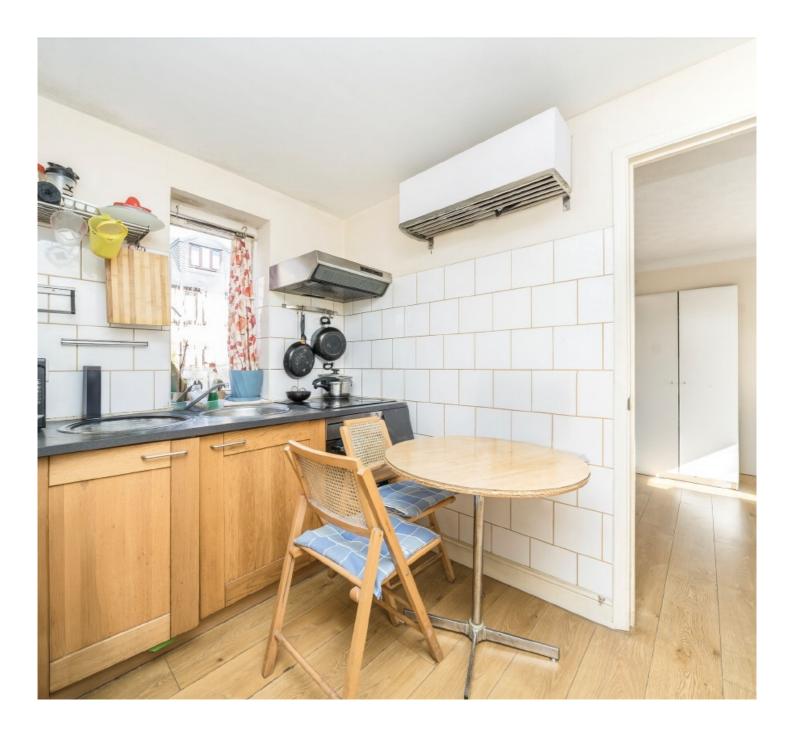

## Codling Close, E1W £250,000

- Studio Apartment
- Kitchen area
- Bathroom

- West Wapping Location
- Near to 'Waitrose'
  Supermanket
- Ideal Investment Opportunity

## ₽--- ₽1 ₽1 ₽D

EA2 is pleased to offer for sale this studio apartment located near the ornamental canal in West Wapping. The property features a reception/ bedroom, a separate kitchen, and a bathroom. It is an ideal investment opportunity or perfect for a city commuter.