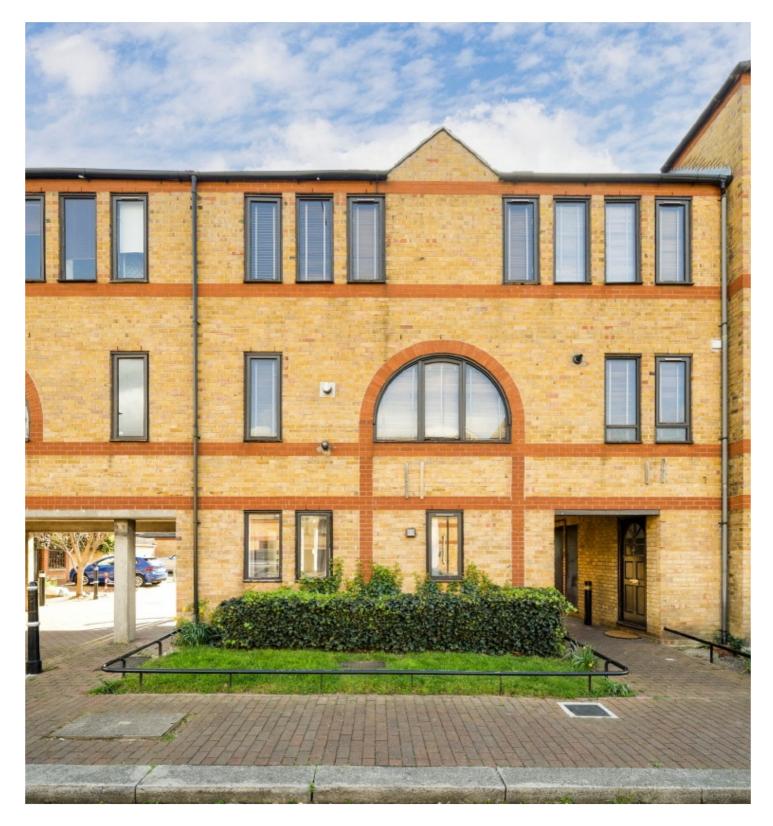

## Codling Close, E1W £250,000

- Studio Apartment
- Kitchen area
- Bathroom

- West Wapping Location
- Near to 'Waitrose'
  Supermanket
- Ideal Investment Opportunity

## ₽--- ₽1 ₽1 ₽D

EA2 is pleased to offer for sale this studio apartment located near the ornamental canal in West Wapping. The property features a reception/ bedroom, a separate kitchen, and a bathroom. It is an ideal investment opportunity or perfect for a city commuter.