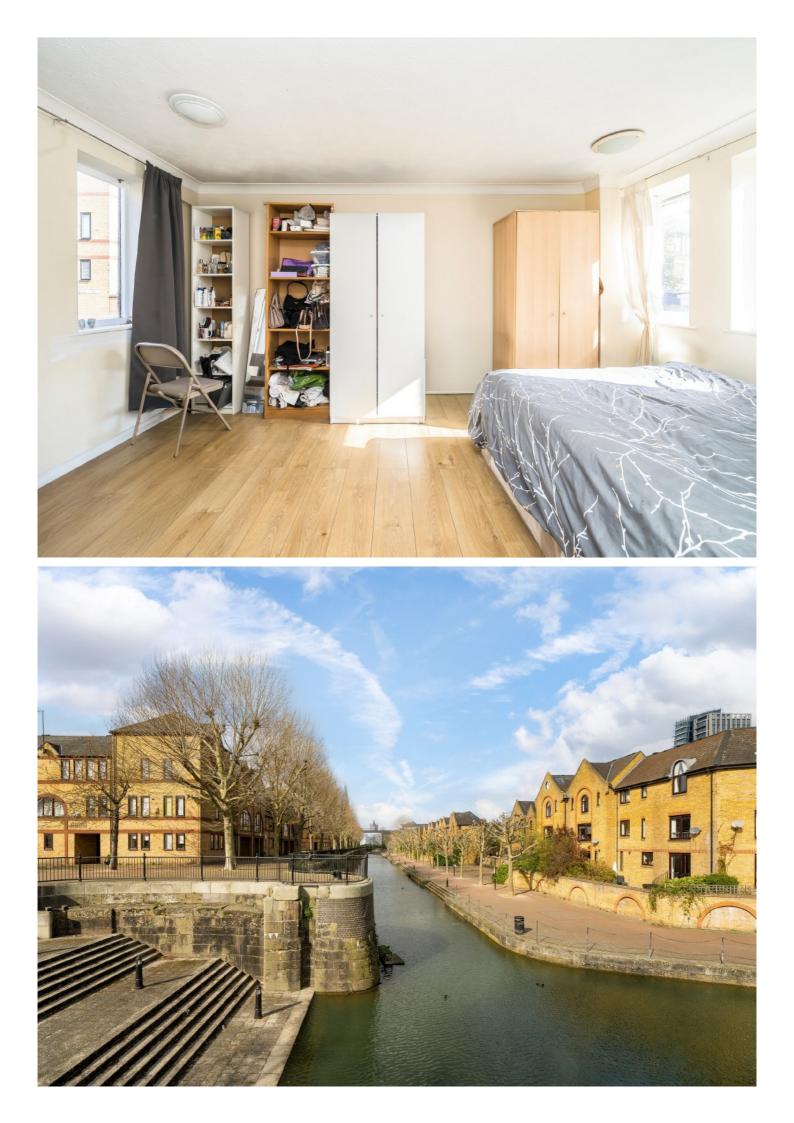

## Codling Close, E1W £250,000

- Studio Apartment
- Kitchen area
- Bathroom

- West Wapping Location
- Near to 'Waitrose'
  Supermanket
- Ideal Investment Opportunity

## ₽--- ₽1 ₽1 ₽D

EA2 is pleased to offer for sale this studio apartment located near the ornamental canal in West Wapping. The property features a reception/ bedroom, a separate kitchen, and a bathroom. It is an ideal investment opportunity or perfect for a city commuter.

Placed near St Katherine's Docks. Near to Tower Hill stations, with DLR links, Wapping Overground Station, and nearby bus stops providing easy access to key areas such as the City, London Bridge, Canary Wharf, and Shoreditch.