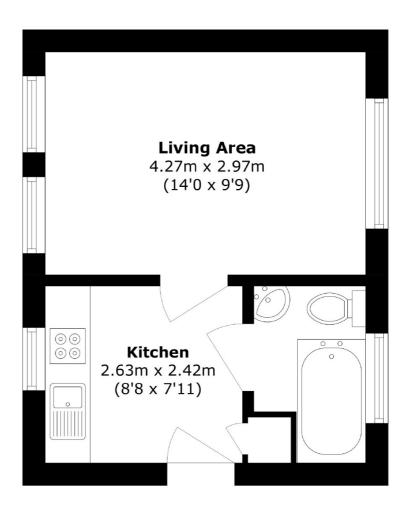

## Codling Close, E1W £250,000

- Studio Apartment
- Kitchen area
- Bathroom

- West Wapping Location
- Near to 'Waitrose'
  Supermanket
- Ideal Investment Opportunity

## ₽--- ₽1 ₽1 ₽D

EA2 is pleased to offer for sale this studio apartment located near the ornamental canal in West Wapping. The property features a reception/ bedroom, a separate kitchen, and a bathroom. It is an ideal investment opportunity or perfect for a city commuter.

Total area (approx.): 23.3 sq. m (250.8 sq. ft)

35A Wapping High Street, London, E1W 1NR 020 7665 5589 ea2group.com

Energy Rating: D We aim to make our particulars both accurate and reliable. However they are not guaranteed; nor do they form part of an offer or contract. If you require clarification on any points then please contact us, especially if you're travelling some distance to view. Please note that appliances and heating systems have not been tested and therefore no warranties can be given as to their good working order.