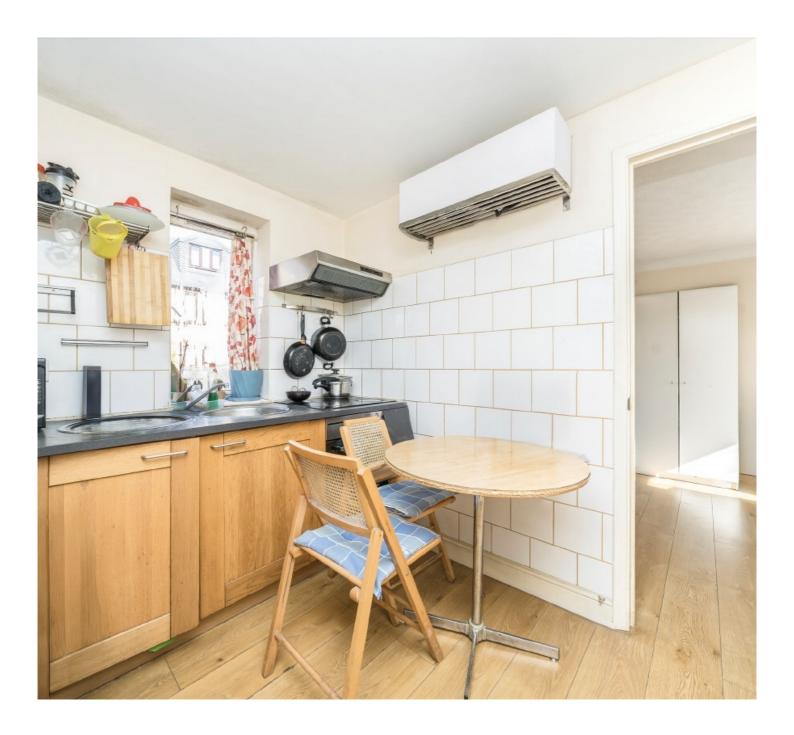

## Codling Close, E1W

£275,000

- Kitchen area
- Bathroom

- Near to 'Waitrose' Supermanket
- Ideal Investment Opportunity

EA2 is pleased to offer for sale this studio apartment located near the ornamental canal in West Wapping. The property features a reception/bedroom, a separate kitchen, and a bathroom. It is an ideal investment opportunity or perfect for a city commuter.