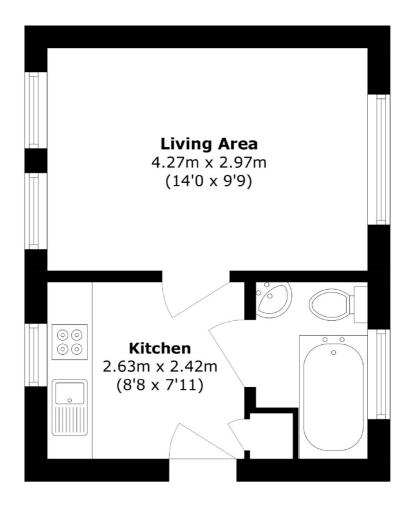

Total area (approx.): 23.3 sq. m (250.8 sq. ft)

35A Wapping High Street, London, E1W 1NR 020 7665 5589 ea2group.com