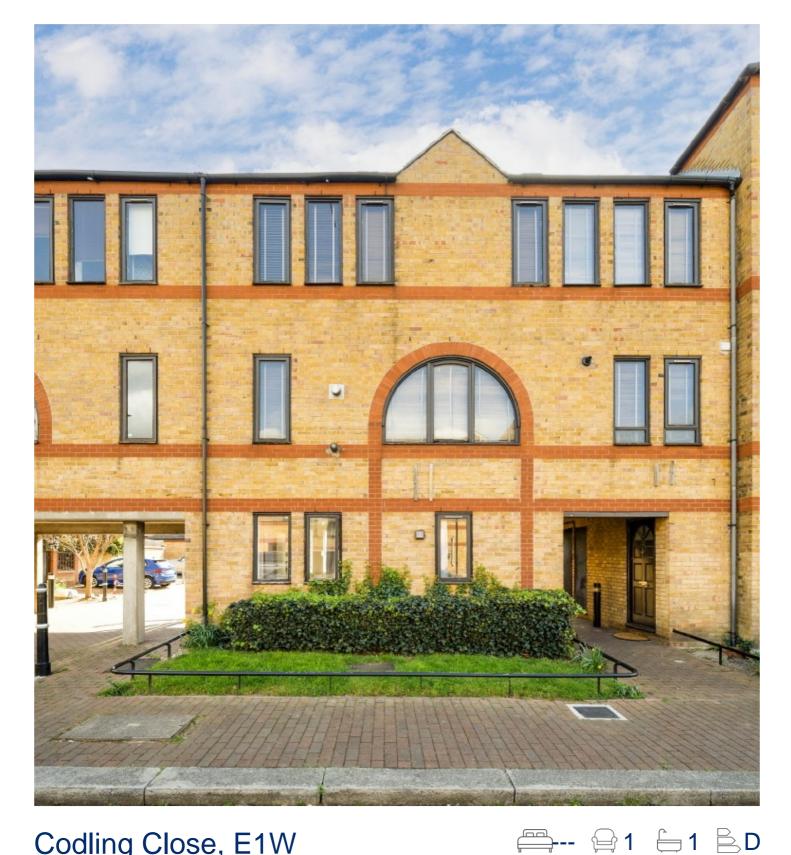

## Codling Close, E1W

£275,000

- Kitchen area
- Bathroom

- Near to 'Waitrose' Supermanket
- Ideal Investment Opportunity

EA2 is pleased to offer for sale this studio apartment located near the ornamental canal in West Wapping. The property features a reception/bedroom, a separate kitchen, and a bathroom. It is an ideal investment opportunity or perfect for a city commuter.