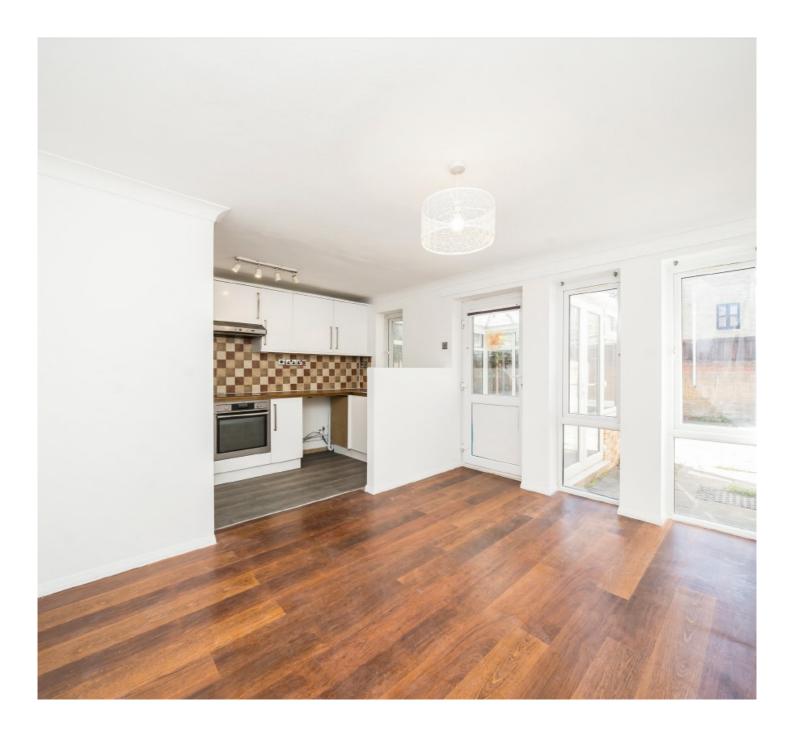

## Lime Close, E1W £775,000

- Freehold House
- Three Bedrooms
- Conservatory

- Garden
- Parking Space
- Chain Free

This three bedroom end of terrace house is spacious, open plan and very homely. The south-facing conservatory and garden provides plenty of natural light and a great outdoor space to enjoy throughout the day. There are two double bedrooms and one single that could make a great office space for home workers. The property has a lot of potential for renovation's being like a blank canvas for the buyer to make it their own. An ideal family home.

## **Ground Floor**

Total area: Approx. 62.1 sq. meters (668.3 sq. feet)

35A Wapping High Street, London, E1W 1NR 020 7665 5589 ea2group.com