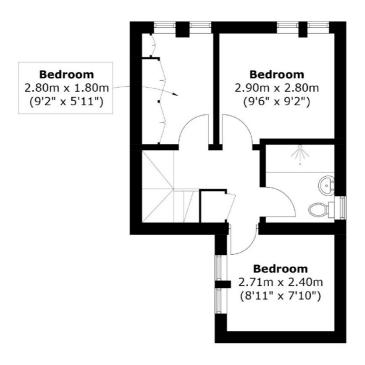

## Lime Close, E1W £775,000

- Freehold House
- Three Bedrooms
- Conservatory

- Garden
- Parking Space
- Chain Free

This three bedroom end of terrace house is spacious, open plan and very homely. The south-facing conservatory and garden provides plenty of natural light and a great outdoor space to enjoy throughout the day. There are two double bedrooms and one single that could make a great office space for home workers. The property has a lot of potential for renovation's being like a blank canvas for the buyer to make it their own. An ideal family home.

## **Ground Floor**

Total area: Approx. 62.1 sq. meters (668.3 sq. feet)

35A Wapping High Street, London, E1W 1NR 020 7665 5589 ea2group.com