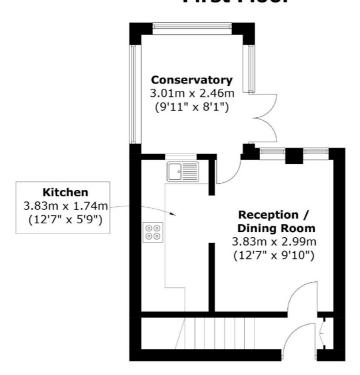

## Lime Close, E1W £775,000

- Freehold House
- Three Bedrooms
- Conservatory

- Garden
- Parking Space
- Chain Free

This three bedroom end of terrace house is spacious, open plan and very homely. The south-facing conservatory and garden provides plenty of natural light and a great outdoor space to enjoy throughout the day. There are two double bedrooms and one single that could make a great office space for home workers. The property has a lot of potential for renovation's being like a blank canvas for the buyer to make it their own. An ideal family home.

## **First Floor**