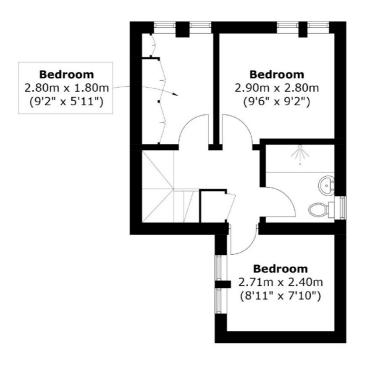

## Lime Close, E1W £800,000

- Freehold House
- Three Bedrooms
- Conservatory

- Garden
- Parking Space
- Chain Free

This three bedroom end of terrace house is spacious, open plan and very homely. The south-facing conservatory and garden provides plenty of natural light and a great outdoor space to enjoy throughout the day. There are two double bedrooms and one single that could make a great office space for home workers. The property has a lot of potential for renovation's being like a blank canvas for the buyer to make it their own. An ideal family home.

## **Ground Floor**

Total area: Approx. 62.1 sq. meters (668.3 sq. feet)

35A Wapping High Street, London, E1W 1NR 020 7665 5589 ea2group.com