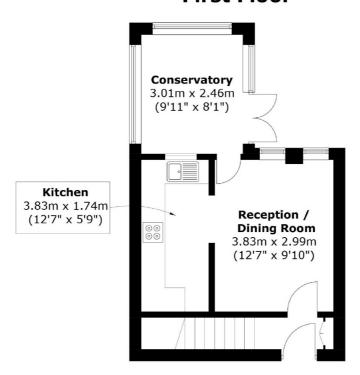

## Lime Close, E1W £800,000

- Freehold House
- Three Bedrooms
- Conservatory

- Garden
- Parking Space
- Chain Free

This three bedroom end of terrace house is spacious, open plan and very homely. The south-facing conservatory and garden provides plenty of natural light and a great outdoor space to enjoy throughout the day. There are two double bedrooms and one single that could make a great office space for home workers. The property has a lot of potential for renovation's being like a blank canvas for the buyer to make it their own. An ideal family home.

## **First Floor**