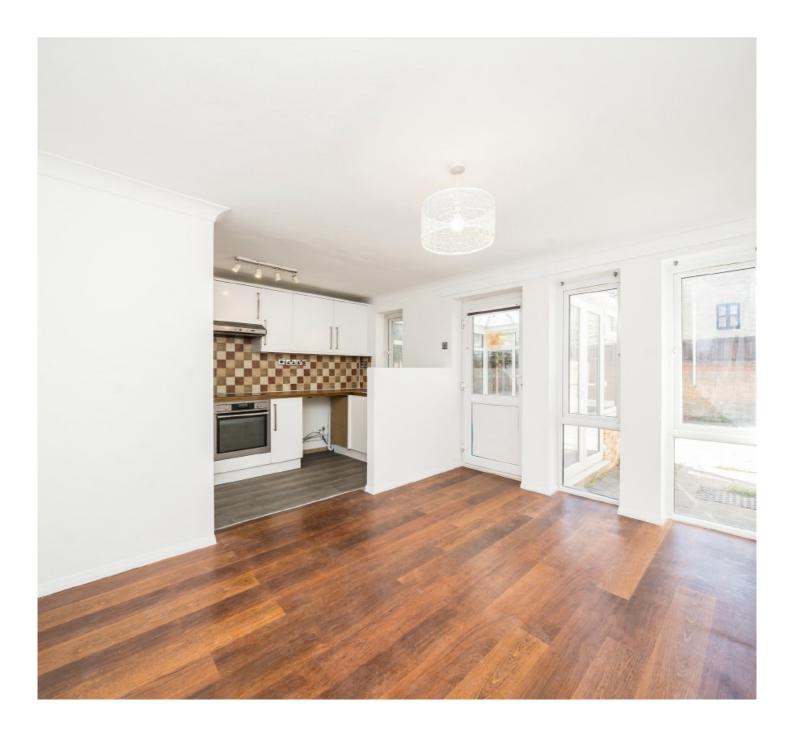

## Lime Close, E1W £800,000

- Freehold House
- Three Bedrooms
- Conservatory

- Garden
- Parking Space
- Chain Free

This three bedroom end of terrace house is spacious, open plan and very homely. The south-facing conservatory and garden provides plenty of natural light and a great outdoor space to enjoy throughout the day. There are two double bedrooms and one single that could make a great office space for home workers. The property has a lot of potential for renovation's being like a blank canvas for the buyer to make it their own. An ideal family home.

## **Ground Floor**

Total area: Approx. 62.1 sq. meters (668.3 sq. feet)

35A Wapping High Street, London, E1W 1NR 020 7665 5589 ea2group.com