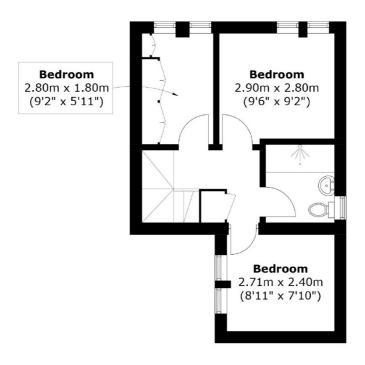

## **Ground Floor**

Total area: Approx. 62.1 sq. meters (668.3 sq. feet)

35A Wapping High Street, London, E1W 1NR 020 7665 5589 ea2group.com