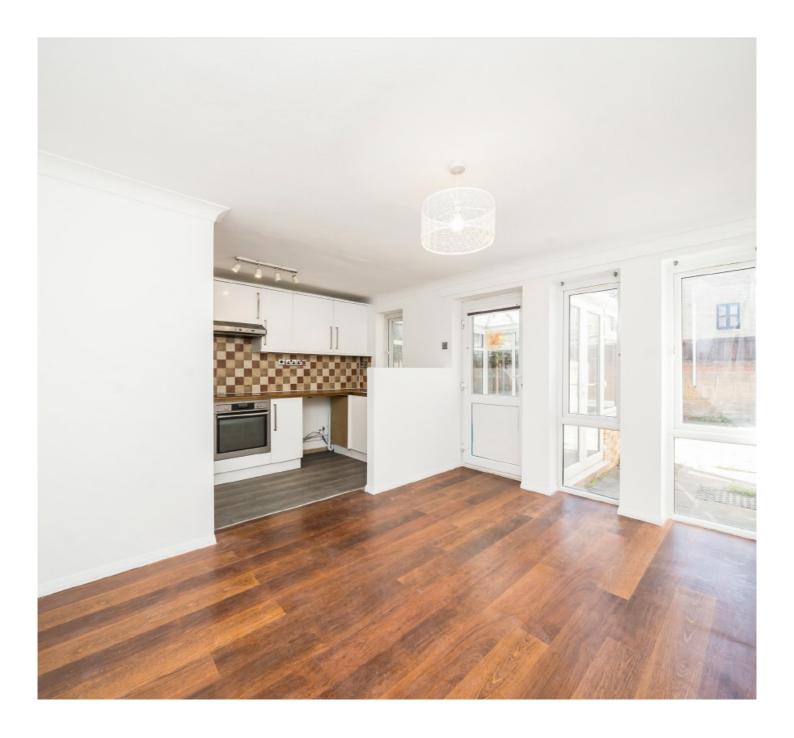

## Lime Close, E1W

£825,000

- Freehold House
- Three Bedrooms
- Conservatory

- Parking Space
- Chain Free

Garden

This three bedroom end of terrace house is spacious, open plan and very homely. The south-facing conservatory and garden provides plenty of natural light and a great outdoor space to enjoy throughout the day. There are two double bedrooms and one single that could make a great office space for home workers. The property has a lot of potential for renovation's being like a blank canvas for the buyer to make it their own. An ideal family home.

## **Ground Floor**

Total area: Approx. 62.1 sq. meters (668.3 sq. feet)

35A Wapping High Street, London, E1W 1NR 020 7665 5589 ea2group.com