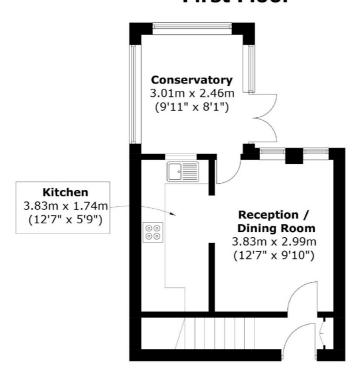

- Conservatory

- Parking Space
- Chain Free

Garden





This three bedroom end of terrace house is spacious, open plan and very homely. The south-facing conservatory and garden provides plenty of natural light and a great outdoor space to enjoy throughout the day. There are two double bedrooms and one single that could make a great office space for home workers. The property has a lot of potential for renovation's being like a blank canvas for the buyer to make it their own. An ideal family home.

The area is well-served by underground and overground stations, with Wapping Station (Overground), Tower Gateway (DLR) and Tower Hill (Circle and District Line) within a walkable distance. Providing quick and easy access to the City, south of the river and beyond.









## **First Floor**



## **Ground Floor**

Total area: Approx. 62.1 sq. meters (668.3 sq. feet)

35A Wapping High Street, London, E1W 1NR 020 7665 5589 ea2group.com