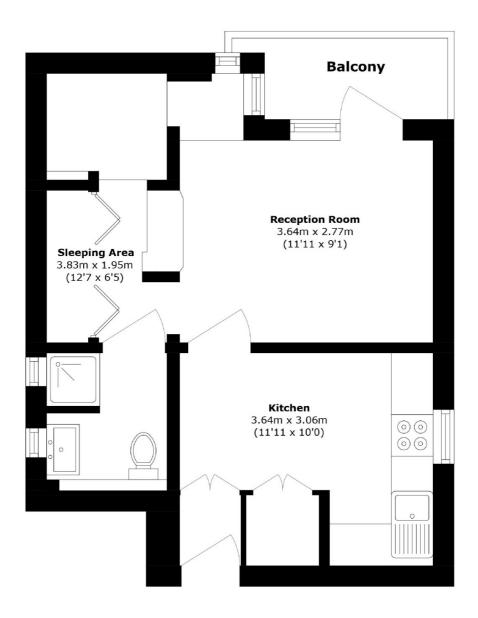

## Burr Close, E1W

£400,000

- Studio Apartment
- St Katharine's Docks Location
- Garage

- Parking Space
- Balcony
- Chain Free

Ea2 are pleased to present this Studio Apartment in desirable St Katharine's Docks. The Apartment has been creatively designed to have a separate sleeping area. The property benefits from a secure, gated access to a larger than average Garage & Parking Space. Being offered Chain Free.

Total area (approx.): 34.6 sq. m (372.4 sq. ft)

Balcony area (approx.): 3.1 sq. m (33.3 sq. ft)

35A Wapping High Street, London, E1W 1NR 020 7665 5589 ea2group.com