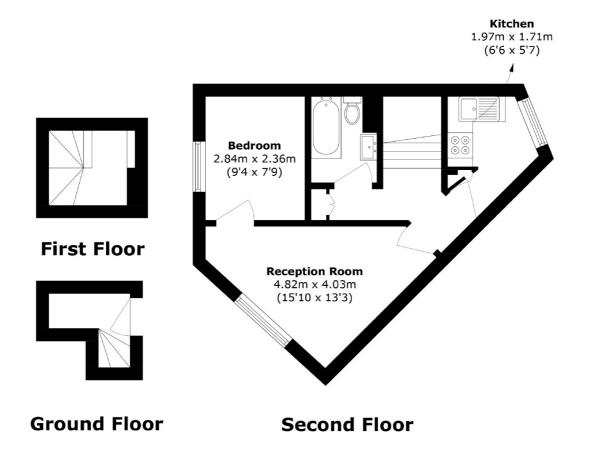

Total area (approx.): 40.2 sq. m (432.7 sq. ft)

35A Wapping High Street, London, E1W 1NR 020 7665 5589 ea2group.com