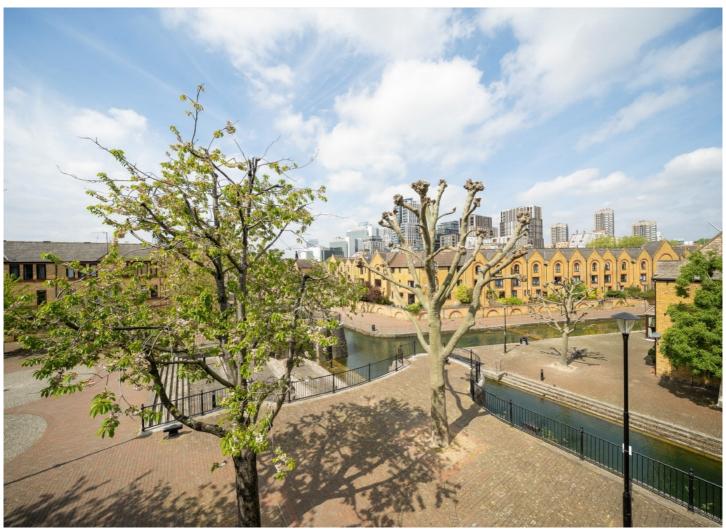

## Spirit Quay, E1W £350,000

- One Bedroom Apartment
- West Wapping
- Share of Freehold

- ☐ 1 ☐ 1 ☐ D
- Views of the Ornamental Canal
- Allocated Parking Space
- Chain Free

One bedroom apartment located in this secure gated development in West Wapping. The property has direct view of the Ornamental Canal and the Shard. The seller has advised us that the property benefits from an Allocated Parking Space and a share in the freehold. A great purchase for a first time buyer or buy to let investor. Being offered Chain Free. The seller has advised us that they have ownership of the loft space.

Located on the ornamental canal in West Wapping. Approx 0.6 miles from picturesque St Katharine's Docks offering a wide selection of restaurants, wine bars, pubs and cafe's. 0.4 Miles from Wapping Station.