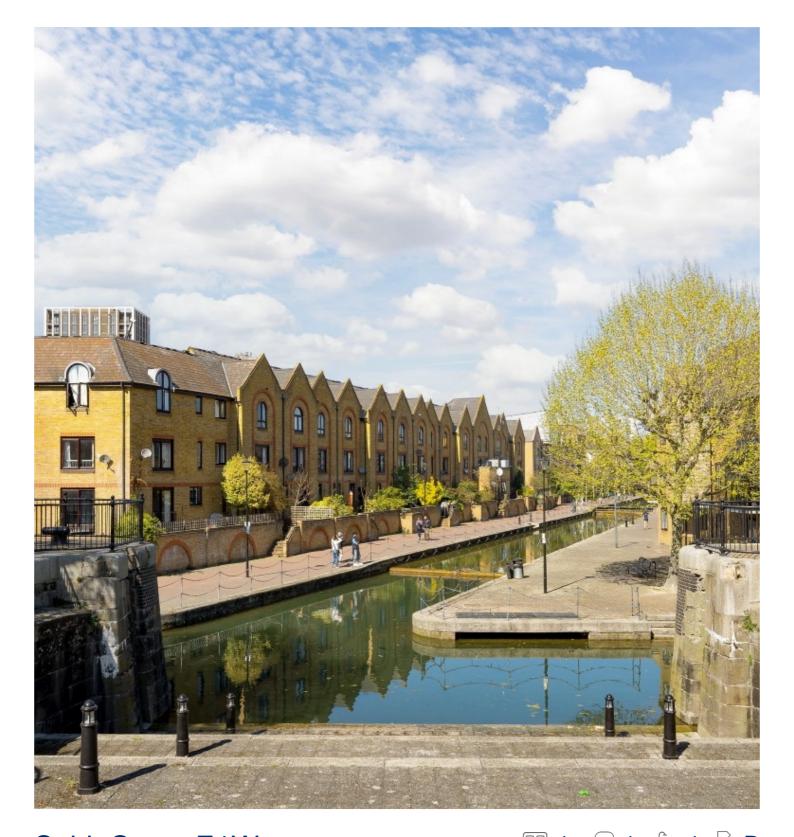

## Spirit Quay, E1W £350,000

- One Bedroom Apartment
- West Wapping
- Share of Freehold

- ☐ 1 ☐ 1 ☐ D
- Views of the Ornamental Canal
- Allocated Parking Space
- Chain Free

One bedroom apartment located in this secure gated development in West Wapping. The property has direct view of the Ornamental Canal and the Shard. The seller has advised us that the property benefits from an Allocated Parking Space and a share in the freehold. A great purchase for a first time buyer or buy to let investor. Being offered Chain Free. The seller has advised us that they have ownership of the loft space.

Located on the ornamental canal in West Wapping. Approx 0.6 miles from picturesque St Katharine's Docks offering a wide selection of restaurants, wine bars, pubs and cafe's. 0.4 Miles from Wapping Station.