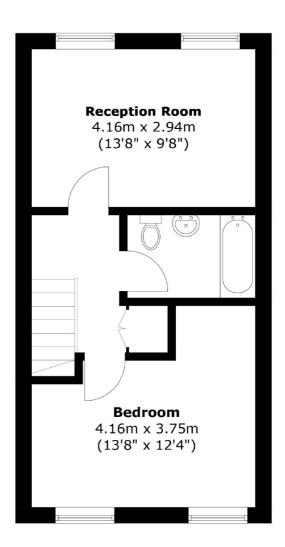

## Prospect Place, E1W £685,000

- Modern Kitchen
- Allocated Parking Space
- Overlooking communal Garden
- House in Prospect Place
- Two Bedrooms
- Two Bathrooms

Ea2 are pleased to offer this well presented two bedroom house overlooking the picturesque communal garden within this gated development. The property benefits from a modern kitchen and two bathrooms. Allocated parking space.

Totali anear Approx. 71.1 sq. meters (766.3 sq. feet)

35A Wapping High Street, London, E1W 1NR 020 7665 5589 ea2group.com