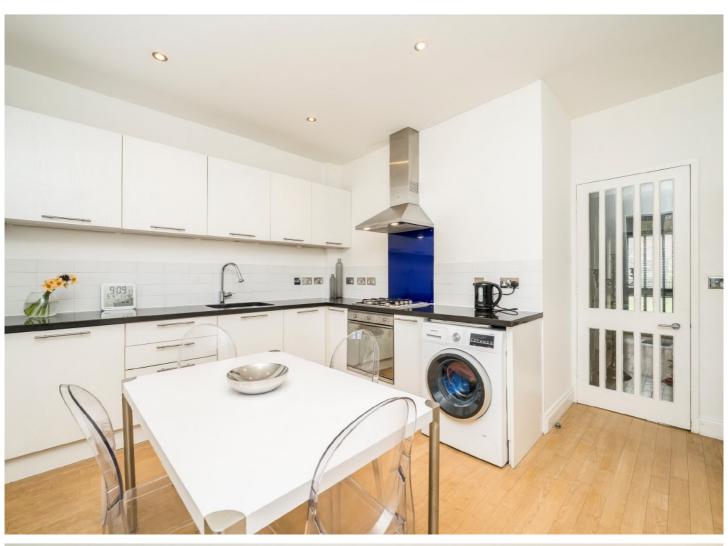

## Prospect Place, E1W £685,000

- Modern Kitchen
- Allocated Parking Space
- Overlooking communal Garden
- House in Prospect Place
- Two Bedrooms
- Two Bathrooms

Ea2 are pleased to offer this well presented two bedroom house overlooking the picturesque communal garden within this gated development. The property benefits from a modern kitchen and two bathrooms. Allocated parking space.