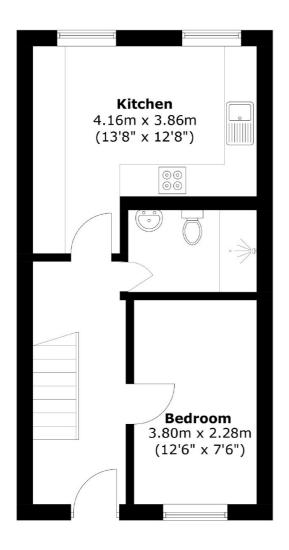

## Prospect Place, E1W £685,000

- Modern Kitchen
- Allocated Parking Space
- Overlooking communal Garden
- House in Prospect Place
- Two Bedrooms
- Two Bathrooms

Ea2 are pleased to offer this well presented two bedroom house overlooking the picturesque communal garden within this gated development. The property benefits from a modern kitchen and two bathrooms. Allocated parking space.

Totali anear Approx. 71.1 sq. meters (766.3 sq. feet)

35A Wapping High Street, London, E1W 1NR 020 7665 5589 ea2group.com