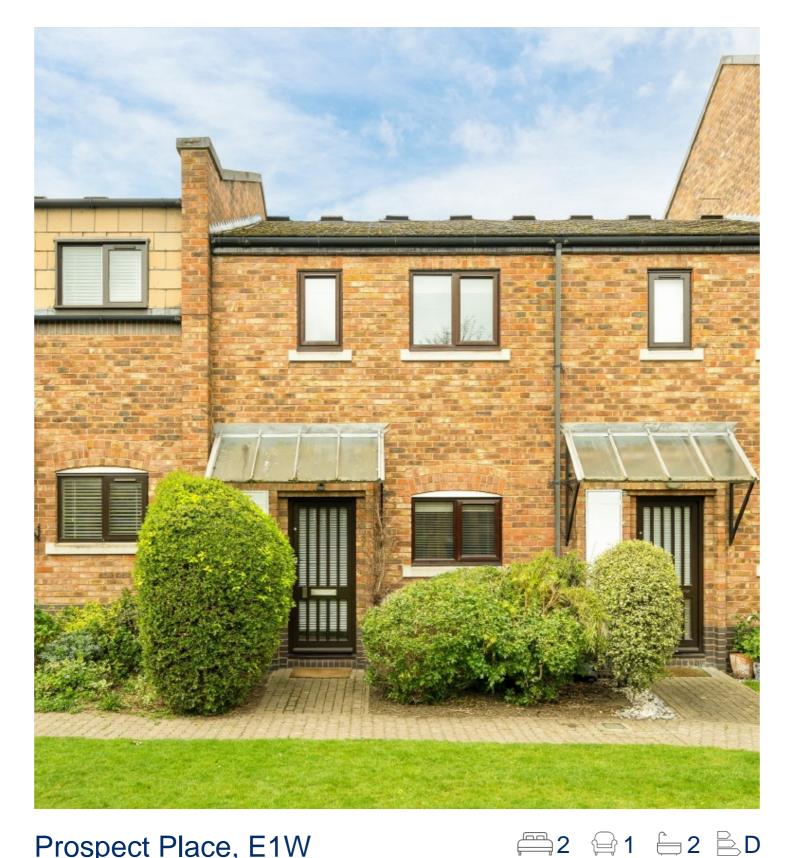

## Prospect Place, E1W £685,000

- Modern Kitchen
- Allocated Parking Space
- Overlooking communal Garden
- House in Prospect Place
- Two Bedrooms
- Two Bathrooms

Ea2 are pleased to offer this well presented two bedroom house overlooking the picturesque communal garden within this gated development. The property benefits from a modern kitchen and two bathrooms. Allocated parking space.

Ideally located in Prospect Place on Wapping Wall, 0.2 miles from Wapping Station and Wapping Lane that offers a range of convenience stores including a local butcher and Sainsbury's. Great for commuting to the City or Canary Wharf.