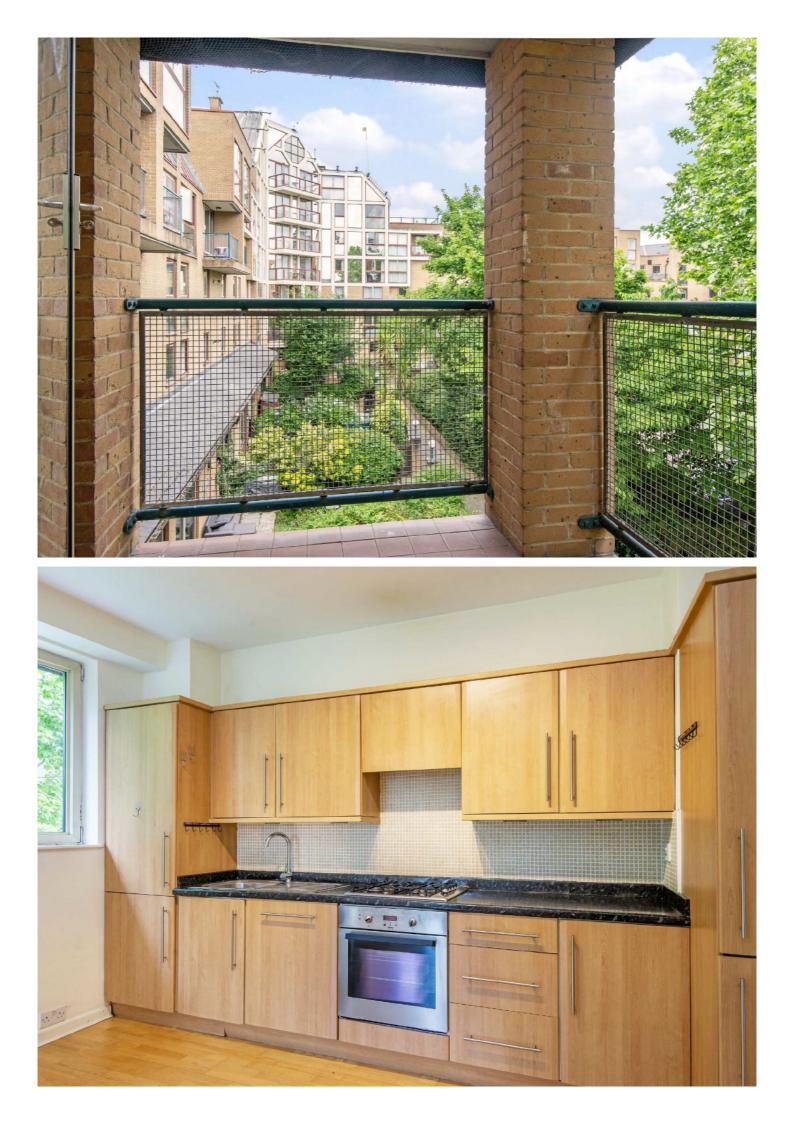

## ₽ ₽1 ₽1 ₽

This top floor two bedroom apartment in China Court benefits from a spacious reception with a balcony, an open plan fully fitted Kitchen, and a modern bathroom. Allocated parking space, concierge and bike storage.