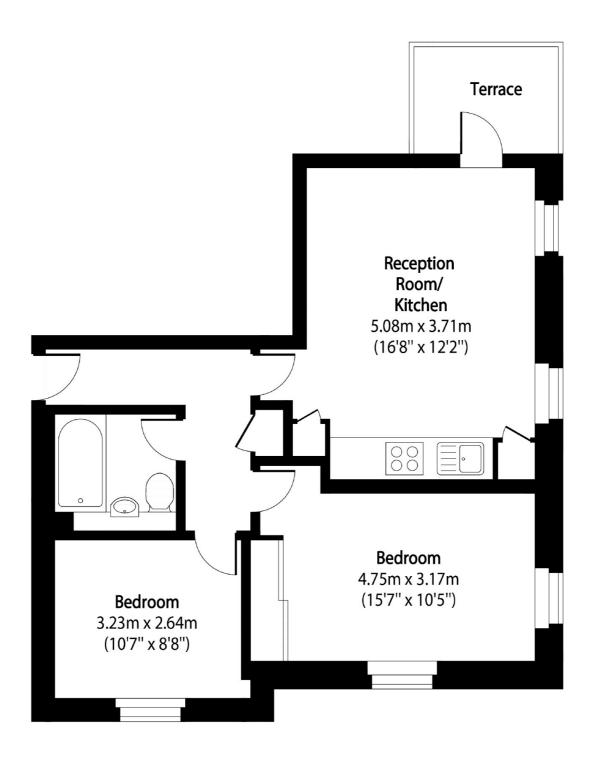

Total area (approx): 53.41 sq m (575 sq. ft) Terrace total area (approx): 3.06 sq m (33 sq. ft)

> 35A Wapping High Street, London, E1W 1NR 020 7702 3456 ea2group.com

Energy Rating: We aim to make our particulars both accurate and reliable. However they are not guaranteed; nor do they form part of an offer or contract. If you require clarification on any points then please contact us, especially if you're travelling some distance to view. Please note that appliances and heating systems have not been tested and therefore no warranties can be given as to their good working order.