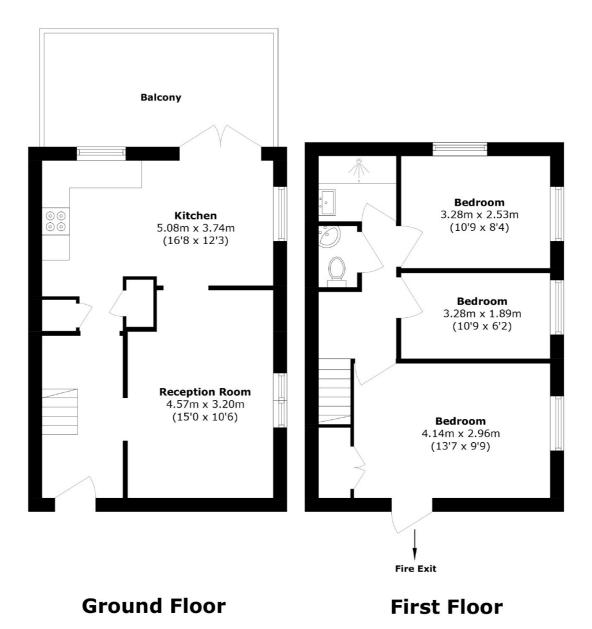

Located within 0.3 miles of Tower Hill Underground & DLR stations and within 0.4 miles of picturesque St. Katharines Docks, offering a wide range of Restaurants, pubs, wine bars and cafes.

Total area (approx.): 75.9 sq. m (816.9 sq. ft) Balcony area (approx.): 12.6 sq. m (135.6 sq. ft)